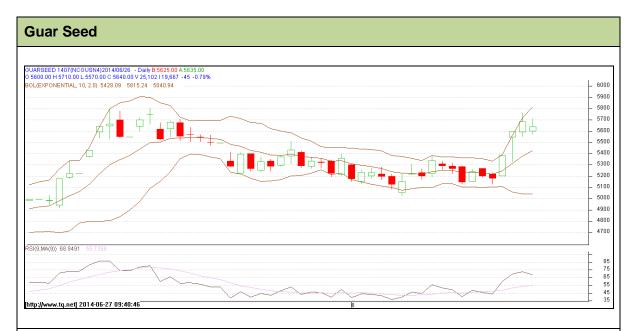

Commodity: Guar seed Contract: July

Exchange: NCDEX Expiry: July 20<sup>th</sup>, 2014

## **Technical Commentary:**

- Prices are showing bullishness on the charts.
- Last candlestick depicts indecision in the market
- Also, RSI is hovering at neutral region.

| Strategy: Sell                  |       |      |      |               |      |      |      |
|---------------------------------|-------|------|------|---------------|------|------|------|
| Intraday Supports & Resistances |       |      | S2   | S1            | PCP  | R1   | R2   |
| Guar Seed                       | NCDEX | July | 4940 | 5125          | 5640 | 5510 | 5690 |
| Intraday Trade Call             |       |      | Call | Entry         | T1   | T2   | SL   |
| Guar Seed                       | NCDEX | July | Sell | Below<br>5640 | 5540 | 5490 | 5700 |