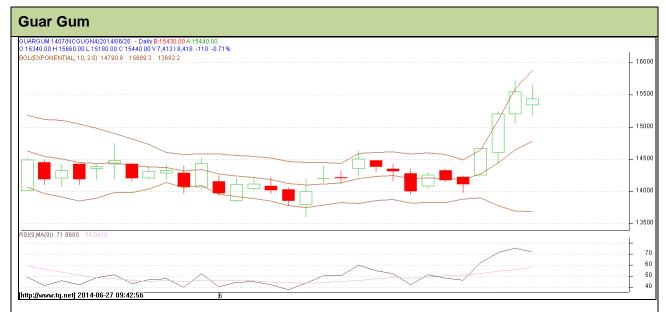

Do not carry forward the position until the next day.

Commodity: Guar Gum Exchange: NCDEX Contract: July Expiry: July 20<sup>th</sup>, 2014

## **Technical Commentary:**

- Prices are moving in a uptrend phase as chart depicts.
- RSI is moving near to neutral region.
- · Last candlestick depicts indecision in the market.

| Strategy: | Sell |
|-----------|------|
|-----------|------|