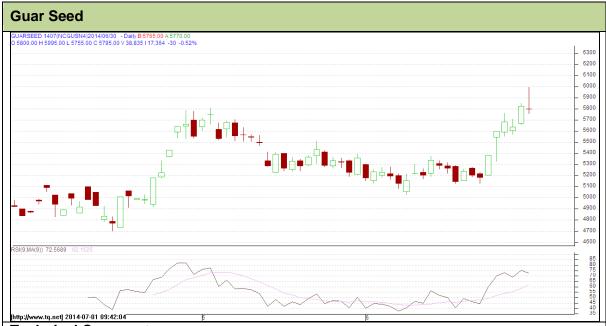

Commodity: Guar seed Contract: July

Exchange: NCDEX Expiry: July 20th, 2014

## **Technical Commentary:**

- Prices are showing bullishness on the charts.
- Last candlestick depicts indecision in the market
- Also, RSI is hovering at neutral region.

| Strategy: Sell |              |          |      |               |      |      |      |  |
|----------------|--------------|----------|------|---------------|------|------|------|--|
| Intraday Supp  | ports & Res  | istances | S2   | S1            | PCP  | R1   | R2   |  |
| Guar Seed      | NCDEX        | July     | 5420 | 5510          | 5795 | 6110 | 6290 |  |
| Intrad         | ay Trade Cal |          | Call | Entry         | T1   | T2   | SL   |  |
| Guar Seed      | NCDEX        | July     | Sell | Below<br>5800 | 5700 | 5650 | 5860 |  |

Do not carry forward the position until the next day.

Commodity: Guar Gum Exchange: NCDEX Contract: July Expiry: July 20<sup>th</sup>, 2014