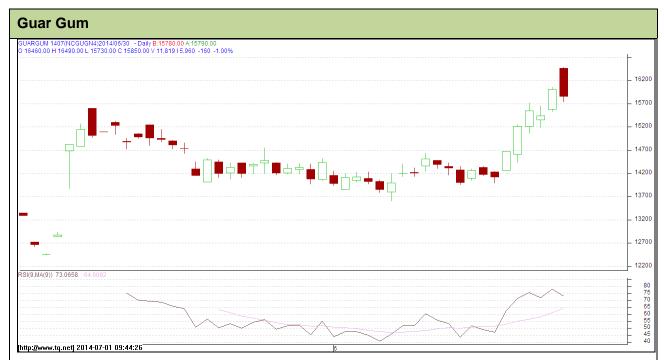

Do not carry forward the position until the next day.

Commodity: Guar Gum Exchange: NCDEX Contract: July Expiry: July 20<sup>th</sup>, 2014

## **Technical Commentary:**

- Prices are moving in a uptrend phase as chart depicts.
- RSI is moving near to neutral region.
- Last candlestick depicts bearishness in the market.

| C+  | rate | ~~  | <br>٥, | ш |
|-----|------|-----|--------|---|
| IJι | ıaıt | :uv | <br>JE | ш |

| Introdov Suppor  | S2          | S1     | PCP   | R1             | R2    |       |       |
|------------------|-------------|--------|-------|----------------|-------|-------|-------|
| Intraday Suppor  | 12 & KESISI | 111062 | 32    | 31             | PCP   | ΚI    | KZ    |
| Guar gum         | NCDEX       | July   | 13920 | 14060          | 15850 | 16825 | -     |
| Intraday Trade C | Call        |        | Call  | Entry          | T1    | T2    | SL    |
| Guar gum         | NCDEX       | July   | Sell  | Below<br>16350 | 16150 | 16050 | 16470 |