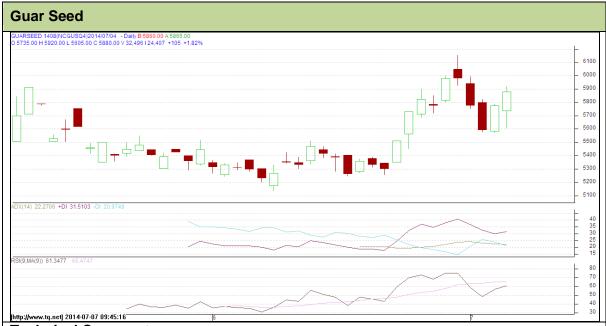

Commodity: Guar seed Contract: Aug

Exchange: NCDEX Expiry: Aug 20<sup>th</sup>, 2014

## **Technical Commentary:**

- Prices are showing bullish trend on the charts.
- Last candlestick depicts bullishness in the market
- Also, RSI is hovering near to overbought region.

| Strategy: Buy                   |              |     |      |               |      |       |      |  |
|---------------------------------|--------------|-----|------|---------------|------|-------|------|--|
| Intraday Supports & Resistances |              |     | S2   | S1            | PCP  | R1    | R2   |  |
| Guar Seed                       | NCDEX        | Aug | 5450 | 5570          | 5880 | 6030  | 6155 |  |
| Intrad                          | ay Trade Cal |     | Call | Entry         | T1   | T1 T2 |      |  |
| Guar Seed                       | NCDEX        | Aug | Buy  | Above<br>5800 | 5900 | 5950  | 5740 |  |