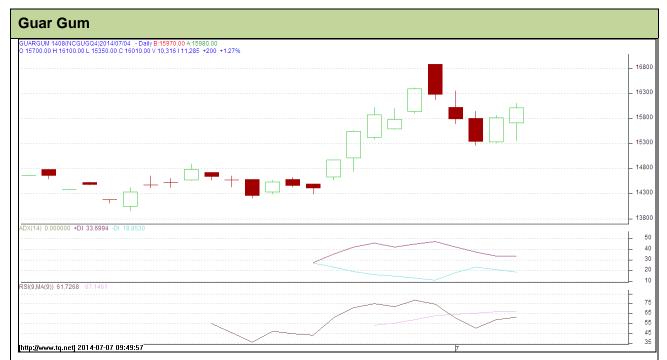

Do not carry forward the position until the next day.

Commodity: Guar Gum Exchange: NCDEX Contract: Aug Expiry: Aug 20<sup>th</sup>, 2014

## **Technical Commentary:**

- Prices are moving in a uptrend phase as chart depicts.
- RSI is moving near to neutral region.
- Last candlestick depicts bullishness in the market.

| St | raf | Δ  | a١ | <i>,</i> - | hı | ı۱ | , |
|----|-----|----|----|------------|----|----|---|
| Oι | ıaı | ·C | u١ |            | v  | u١ | , |