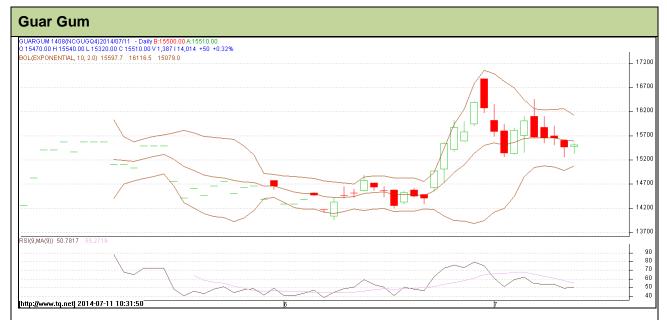

Do not carry forward the position until the next day.

Commodity: Guar Gum Exchange: NCDEX Contract: Aug Expiry: Aug 20<sup>th</sup>, 2014

## **Technical Commentary:**

- Prices are moving in a uptrend phase as chart depicts.
- RSI is moving near to neutral region.
- · Last candlestick depicts bearishness in the market.

| Str | ategy: | Sell |
|-----|--------|------|
|     |        |      |

| Intraday Supports & Resistances |       |     | S2    | S1             | PCP   | R1    | R2    |
|---------------------------------|-------|-----|-------|----------------|-------|-------|-------|
| Guar gum                        | NCDEX | Aug | 14500 | 14780          | 15340 | 16530 | 16880 |
| Intraday Trade Call             |       |     | Call  | Entry          | T1    | T2    | SL    |
| Guar gum                        | NCDEX | Aug | Sell  | Below<br>15250 | 15150 | 15100 | 15310 |