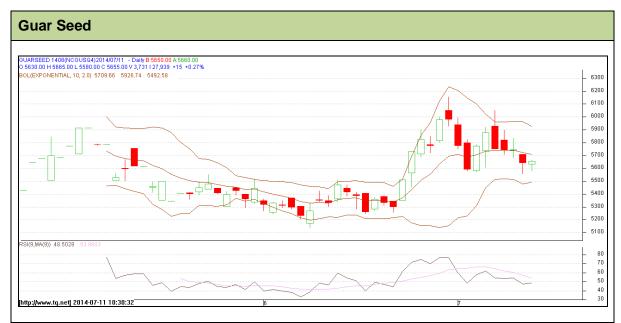

Commodity: Guar seed Contract: Aug

Exchange: NCDEX Expiry: Aug 20<sup>th</sup>, 2014

## **Technical Commentary:**

- Prices are showing bullish trend on the charts.
- Last candlestick depicts indecision in the market
- Also, RSI is hovering near to neutral region.

| Strategy: Sell                  |       |     |      |               |      |      |      |
|---------------------------------|-------|-----|------|---------------|------|------|------|
| Intraday Supports & Resistances |       | S2  | S1   | PCP           | R1   | R2   |      |
| Guar Seed                       | NCDEX | Aug | 5275 | 5390          | 5640 | 5670 | 5750 |
| Intraday Trade Call             |       |     | Call | Entry         | T1   | T2   | SL   |
| Guar Seed                       | NCDEX | Aug | Sell | Below<br>5570 | 5470 | 5420 | 5630 |