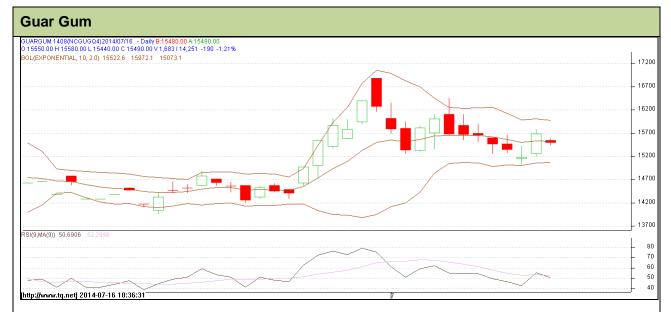

Do not carry forward the position until the next day.

Commodity: Guar Gum Exchange: NCDEX Contract: Aug Expiry: Aug 20<sup>th</sup>, 2014

## **Technical Commentary:**

- Prices are moving in a uptrend phase as chart depicts.
- RSI is moving near to neutral region.
- Last candlestick depicts bearishness in the market.

| Strategy: Sell                  |       |     |       |                |       |       |       |  |  |  |  |  |
|---------------------------------|-------|-----|-------|----------------|-------|-------|-------|--|--|--|--|--|
| Intraday Supports & Resistances |       |     | S2    | S1             | PCP   | R1    | R2    |  |  |  |  |  |
| Guar gum                        | NCDEX | Aug | 14500 | 14780          | 15680 | 16530 | 16880 |  |  |  |  |  |
| Intraday Trade Call             |       |     | Call  | Entry          | T1    | T2    | SL    |  |  |  |  |  |
| Guar gum                        | NCDEX | Aug | Sell  | Below<br>15680 | 15480 | 14380 | 15800 |  |  |  |  |  |

Do not carry forward the position until the next day.