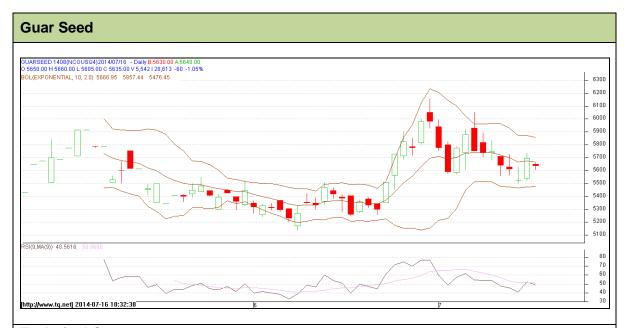

Commodity: Guar seed Contract: Aug

Exchange: NCDEX Expiry: Aug 20<sup>th</sup>, 2014

## **Technical Commentary:**

- Prices are showing bullish trend on the charts.
- Last candlestick depicts bearishness in the market.
- Also, RSI is hovering near to neutral region.

| Strategy: Sell                  |       |     |      |               |      |      |      |  |  |  |  |  |
|---------------------------------|-------|-----|------|---------------|------|------|------|--|--|--|--|--|
| Intraday Supports & Resistances |       |     | S2   | S1            | PCP  | R1   | R2   |  |  |  |  |  |
| Guar Seed                       | NCDEX | Aug | 5275 | 5390          | 5695 | 5770 | 5840 |  |  |  |  |  |
| Intraday Trade Call             |       |     | Call | Entry         | T1   | T2   | SL   |  |  |  |  |  |
| Guar Seed                       | NCDEX | Aug | Sell | Below<br>5670 | 5590 | 5550 | 5715 |  |  |  |  |  |

Do not carry forward the position until the next day.

Commodity: Guar Gum Exchange: NCDEX Contract: Aug Expiry: Aug 20<sup>th</sup>, 2014