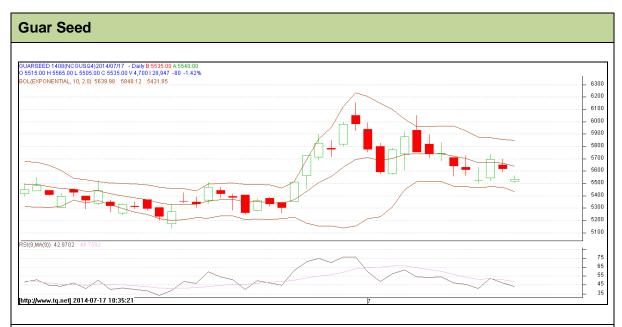

Commodity: Guar seed Contract: Aug

Exchange: NCDEX Expiry: Aug 20<sup>th</sup>, 2014

## **Technical Commentary:**

- Prices are showing bullish trend on the charts.
- Last candlestick depicts bearishness in the market.
- Also, RSI is hovering near to neutral region.

| Strategy: Sell                  |       |     |      |               |      |      |      |  |  |  |  |  |
|---------------------------------|-------|-----|------|---------------|------|------|------|--|--|--|--|--|
| Intraday Supports & Resistances |       |     | S2   | S1            | PCP  | R1   | R2   |  |  |  |  |  |
| Guar Seed                       | NCDEX | Aug | 5275 | 5390          | 5615 | 5770 | 5840 |  |  |  |  |  |
| Intraday Trade Call             |       |     | Call | Entry         | T1   | T2   | SL   |  |  |  |  |  |
| Guar Seed                       | NCDEX | Aug | Sell | Below<br>5600 | 5500 | 5450 | 5660 |  |  |  |  |  |