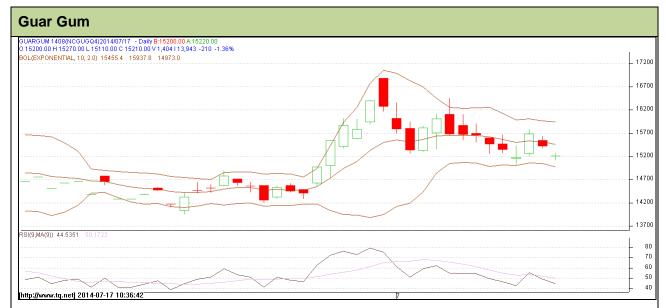

Do not carry forward the position until the next day.

Commodity: Guar Gum Exchange: NCDEX Contract: Aug Expiry: Aug 20<sup>th</sup>, 2014

## **Technical Commentary:**

- Prices are moving in a uptrend phase as chart depicts.
- RSI is moving near to neutral region.
- Last candlestick depicts bearishness in the market.

| Strategy: Sell                  |       |     |       |                |       |       |       |  |  |  |  |
|---------------------------------|-------|-----|-------|----------------|-------|-------|-------|--|--|--|--|
| Intraday Supports & Resistances |       | S2  | S1    | PCP            | R1    | R2    |       |  |  |  |  |
| Guar gum                        | NCDEX | Aug | 14500 | 14780          | 15420 | 16530 | 16880 |  |  |  |  |
| Intraday Trade Call             |       |     | Call  | Entry          | T1    | T2    | SL    |  |  |  |  |
| Guar gum                        | NCDEX | Aug | Sell  | Below<br>15380 | 15180 | 15080 | 15500 |  |  |  |  |