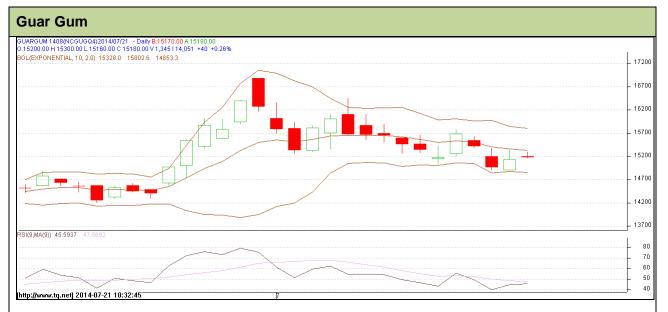

Do not carry forward the position until the next day.

Commodity: Guar Gum Exchange: NCDEX Contract: Aug Expiry: Aug 20<sup>th</sup>, 2014

## **Technical Commentary:**

- Prices are moving in a sideways trend as chart depicts.
- RSI is moving near to neutral region.
- · Last candlestick depicts bearishness in the market.

| Strategy: Sell                  |       |     |       |                |       |       |       |  |  |  |  |  |
|---------------------------------|-------|-----|-------|----------------|-------|-------|-------|--|--|--|--|--|
| Intraday Supports & Resistances |       |     | S2    | S1             | PCP   | R1    | R2    |  |  |  |  |  |
| Guar gum                        | NCDEX | Aug | 14500 | 14780          | 14830 | 16530 | 16880 |  |  |  |  |  |
| Intraday Trade Call             |       |     | Call  | Entry          | T1    | T2    | SL    |  |  |  |  |  |
| Guar gum                        | NCDEX | Aug | Sell  | Below<br>15100 | 15000 | 14950 | 15160 |  |  |  |  |  |

Do not carry forward the position until the next day.