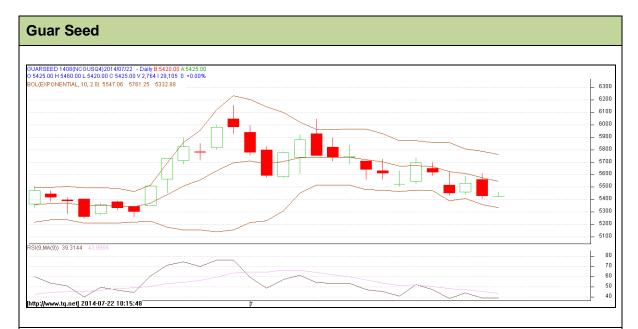

Commodity: Guar seed Contract: Aug

Exchange: NCDEX Expiry: Aug 20<sup>th</sup>, 2014

## **Technical Commentary:**

- Prices are showing range bound movement with weak tone.
- Last candlestick depicts bearishness in the market.
- Also, RSI is hovering near to neutral region.

| Strategy: Sell                  |       |     |      |               |      |      |      |  |  |  |  |  |
|---------------------------------|-------|-----|------|---------------|------|------|------|--|--|--|--|--|
| Intraday Supports & Resistances |       |     | S2   | S1            | PCP  | R1   | R2   |  |  |  |  |  |
| Guar Seed                       | NCDEX | Aug | -    | 5280          | 5425 | 5770 | 5840 |  |  |  |  |  |
| Intraday Trade Call             |       |     | Call | Entry         | T1   | T2   | SL   |  |  |  |  |  |
| Guar Seed                       | NCDEX | Aug | Sell | Below<br>5530 | 5430 | 5380 | 5590 |  |  |  |  |  |

Do not carry forward the position until the next day.

Commodity: Guar Gum Exchange: NCDEX Contract: Aug Expiry: Aug 20<sup>th</sup>, 2014