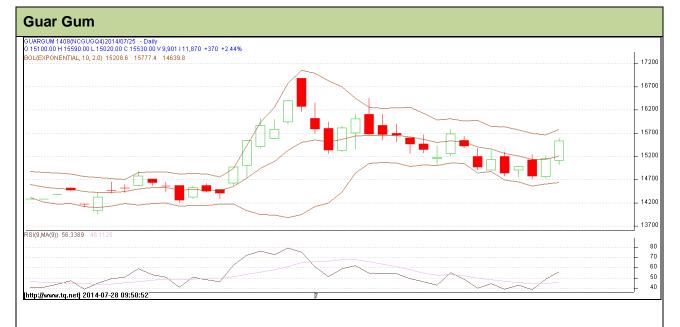

### **Technical Commentary:**

- Prices are moving in a sideways trend as chart depicts.
- RSI is moving near to neutral region.
- Last candlestick depicts bullishness in the market.

#### Strategy: Sell from resistance levels.

| Intraday Supports & Resistances |       | S2   | S1    | PCP            | R1    | R2    |       |  |  |
|---------------------------------|-------|------|-------|----------------|-------|-------|-------|--|--|
| Guar gum                        | NCDEX | Aug  | 14000 | 14500          | 15530 | 16530 | 16880 |  |  |
| Intraday Trade Call             |       | Call | Entry | T1             | T2    | SL    |       |  |  |
| Guar gum                        | NCDEX | Aug  | Sell  | Below<br>15700 | 15500 | 15400 | 15820 |  |  |