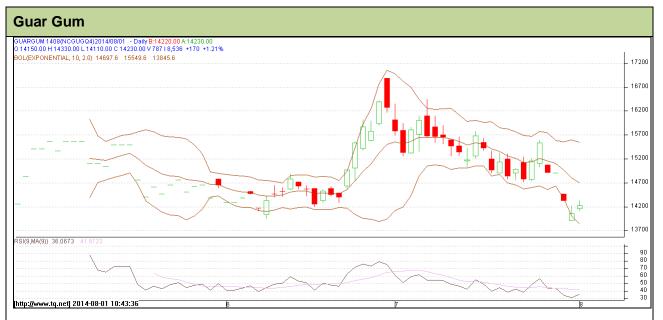

Do not carry forward the position until the next day.

Commodity: Guar Gum Exchange: NCDEX Contract: Aug Expiry: Aug 20<sup>th</sup>, 2014

## **Technical Commentary:**

- Prices are moving in a downward trend as chart depicts.
- RSI is moving near to oversold region.
- Last candlestick depicts indecision in the market.

| Strategy: | Buy |
|-----------|-----|
|-----------|-----|