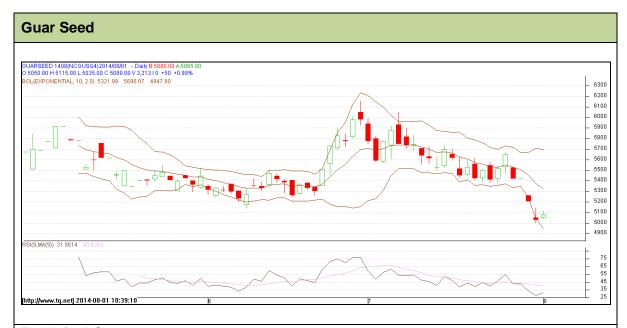

Commodity: Guar seed Contract: Aug

Exchange: NCDEX Expiry: Aug 20<sup>th</sup>, 2014

## **Technical Commentary:**

- Prices are moving in a downward channel as chart depicts.
- Last candlestick depicts indecision in the market.
- Also, RSI is hovering at oversold region.

| Strategy: Buy                   |       |     |      |               |      |      |      |  |  |  |  |
|---------------------------------|-------|-----|------|---------------|------|------|------|--|--|--|--|
| Intraday Supports & Resistances |       |     | S2   | S1            | PCP  | R1   | R2   |  |  |  |  |
| Guar Seed                       | NCDEX | Aug | 4500 | 4800          | 5030 | 5770 | 5840 |  |  |  |  |
| Intraday Trade Call             |       |     | Call | Entry         | T1   | T2   | SL   |  |  |  |  |
| Guar Seed                       | NCDEX | Aug | Buy  | Above<br>5040 | 5140 | 5190 | 4980 |  |  |  |  |