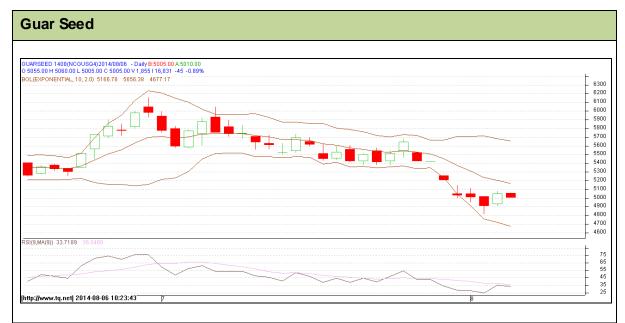

Commodity: Guar seed Contract: Aug

Exchange: NCDEX Expiry: Aug 20<sup>th</sup>, 2014

## Technical Commentary:

- Prices are moving in a downward channel as chart depicts.
- Last candlestick depicts bullishness in the market.
- Also, RSI is hovering at oversold region.

| Strategy: Buy                   |       |     |      |               |      |      |      |  |  |  |  |  |
|---------------------------------|-------|-----|------|---------------|------|------|------|--|--|--|--|--|
| Intraday Supports & Resistances |       |     | S2   | S1            | PCP  | R1   | R2   |  |  |  |  |  |
| Guar Seed                       | NCDEX | Aug | 4500 | 4800          | 5050 | 5770 | 5840 |  |  |  |  |  |
| Intraday Trade Call             |       |     | Call | Entry         | T1   | T2   | SL   |  |  |  |  |  |
| Guar Seed                       | NCDEX | Aug | Buy  | Above<br>5000 | 5100 | 5150 | 4940 |  |  |  |  |  |

Do not carry forward the position until the next day.

Commodity: Guar Gum Contract: Aug

Exchange: NCDEX Expiry: Aug 20<sup>th</sup>, 2014