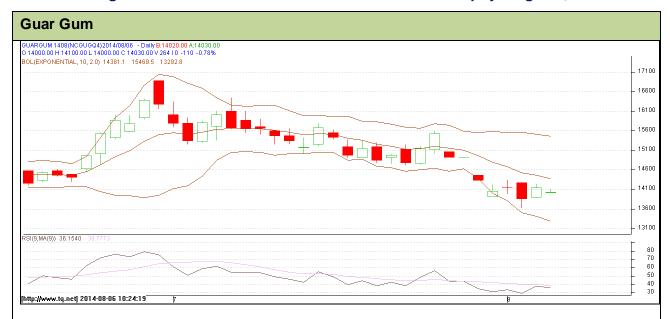

Do not carry forward the position until the next day.

Commodity: Guar Gum Contract: Aug

Exchange: NCDEX Expiry: Aug 20<sup>th</sup>, 2014

## Technical Commentary:

- Prices are moving in a downward trend as chart depicts.
- RSI is moving near to oversold region.
- Last candlestick depicts bullishness in the market.

## Strategy: Buy

| Intraday Supports & Resistances |       |     | S2   | S1             | PCP   | R1    | R2    |  |  |  |  |  |
|---------------------------------|-------|-----|------|----------------|-------|-------|-------|--|--|--|--|--|
| Guar gum                        | NCDEX | Aug | -    | 13300          | 14140 | 16530 | 16880 |  |  |  |  |  |
| Intraday Trade Call             |       |     | Call | Entry          | T1    | T2    | SL    |  |  |  |  |  |
| Guar gum                        | NCDEX | Aug | Buy  | Above<br>13900 | 14100 | 14200 | 13780 |  |  |  |  |  |