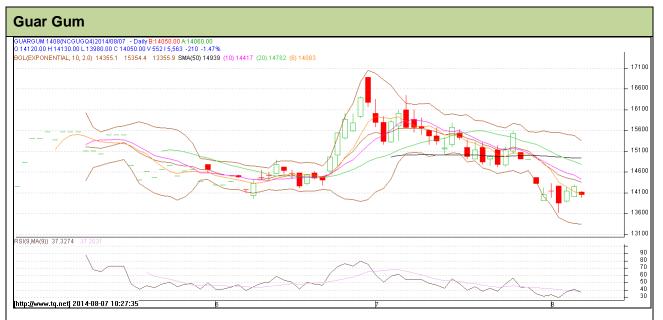

Do not carry forward the position until the next day.

Commodity: Guar Gum Exchange: NCDEX Contract: Aug Expiry: Aug 20<sup>th</sup>, 2014

## **Technical Commentary:**

- Prices are moving in a downward trend as chart depicts.
- · RSI is moving near to oversold region.
- Last candlestick depicts bullishness in the market.

| Strategy: Buy                   |       |     |      |                |       |       |       |  |  |  |  |  |
|---------------------------------|-------|-----|------|----------------|-------|-------|-------|--|--|--|--|--|
| Intraday Supports & Resistances |       |     | S2   | S1             | PCP   | R1    | R2    |  |  |  |  |  |
| Guar gum                        | NCDEX | Aug | -    | 13300          | 14260 | 14375 | 14600 |  |  |  |  |  |
| Intraday Trade Call             |       |     | Call | Entry          | T1    | T2    | SL    |  |  |  |  |  |
| Guar gum                        | NCDEX | Aug | Buy  | Above<br>14000 | 14100 | 14150 | 13940 |  |  |  |  |  |