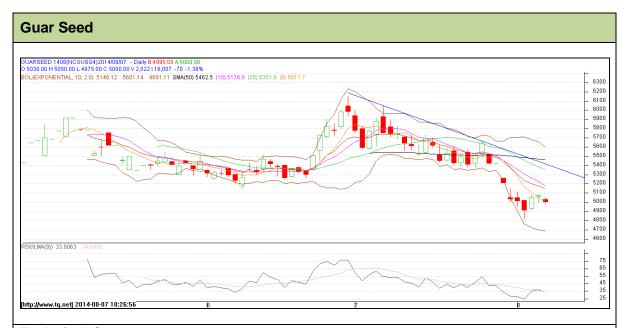

Commodity: Guar seed Contract: Aug

Exchange: NCDEX Expiry: Aug 20<sup>th</sup>, 2014

## **Technical Commentary:**

- Prices are moving in a downward channel as chart depicts.
- Last candlestick depicts bullishness in the market.
- Also, RSI is hovering at oversold region.

| Strategy: Buy                   |       |     |      |               |      |      |      |  |  |  |  |  |
|---------------------------------|-------|-----|------|---------------|------|------|------|--|--|--|--|--|
| Intraday Supports & Resistances |       |     | S2   | S1            | PCP  | R1   | R2   |  |  |  |  |  |
| Guar Seed                       | NCDEX | Aug | 4500 | 4800          | 5070 | 5770 | 5840 |  |  |  |  |  |
| Intraday Trade Call             |       |     | Call | Entry         | T1   | T2   | SL   |  |  |  |  |  |
| Guar Seed                       | NCDEX | Aug | Buy  | Above<br>5000 | 5100 | 5150 | 4940 |  |  |  |  |  |