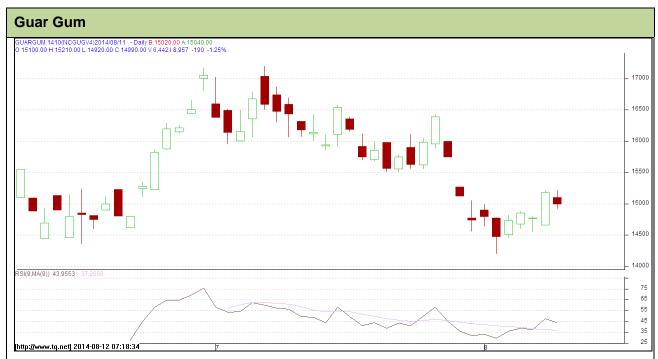

Do not carry forward the position until the next day.

Commodity: Guar Gum Exchange: NCDEX Contract: Oct Expiry: Oct 20<sup>th</sup>, 2014

## **Technical Commentary:**

- Prices are moving in a downward trend as chart depicts.
- RSI is moving near to neutral region.
- Last candlestick depicts bullishness in the market.

| St | raf | ı۵ | a١ | <i>,</i> - | Rı | w  |
|----|-----|----|----|------------|----|----|
| UL | a   | ·C | u١ |            | ъı | aν |

| Intraday Supports & Resistances |       |     | S2    | S1             | PCP   | R1    | R2    |
|---------------------------------|-------|-----|-------|----------------|-------|-------|-------|
| Guar gum                        | NCDEX | Oct | 14416 | 14590          | 14990 | 15952 | 16430 |
| Intraday Trade Call             |       |     | Call  | Entry          | T1    | T2    | SL    |
| Guar gum                        | NCDEX | Oct | Buy   | Above<br>15350 | 15550 | 15650 | 15230 |