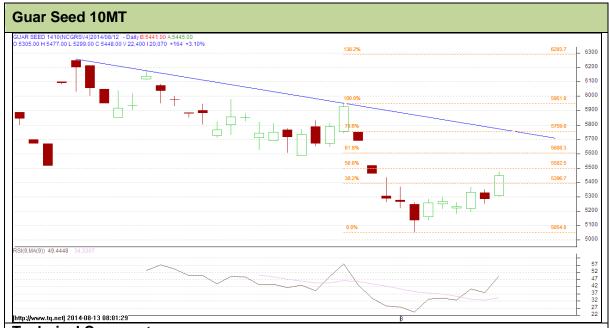

**Commodity: Guar seed 10MT** 

**Contract: Oct** 

Exchange: NCDEX Expiry: Oct 20<sup>th</sup>, 2014

## **Technical Commentary:**

- Prices are moving in a downward channel as chart depicts.
- Last candlestick depicts short term bullishness in the market.
- Also, RSI is hovering at neutral region.

| Strategy: Buy                   |              |     |      |                  |      |      |      |  |  |
|---------------------------------|--------------|-----|------|------------------|------|------|------|--|--|
| Intraday Supports & Resistances |              | S2  | S1   | PCP              | R1   | R2   |      |  |  |
| Guar Seed10MT                   | NCDEX        | Oct | 4935 | 5054             | 5448 | 5608 | 5760 |  |  |
| Intrad                          | ay Trade Cal |     | Call | Call Entry T1 T2 |      | SL   |      |  |  |
| Guar Seed 10MT                  | NCDEX        | Oct | Buy  | Above<br>5380    | 5480 | 5530 | 5320 |  |  |