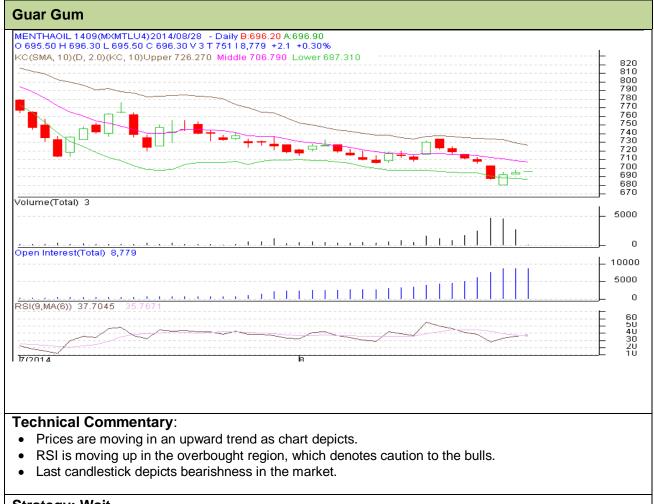

Do not carry forward the position until the next day.

Commodity: Guar Gum Exchange: NCDEX Contract: Oct Expiry: Oct 20<sup>th</sup>, 2014

## Strategy: Wait

| Intraday Supports & Resistances |       |     | S2    | S1    | PCP   | R1    | R2    |
|---------------------------------|-------|-----|-------|-------|-------|-------|-------|
| Guar gum                        | NCDEX | Oct | 14416 | 14590 | 16190 | 18461 | 18560 |
| Intraday Trade Call             |       |     | Call  | Entry | T1    | T2    | SL    |
| Guar gum                        | NCDEX | Oct | Wait  | -     | -     | -     |       |