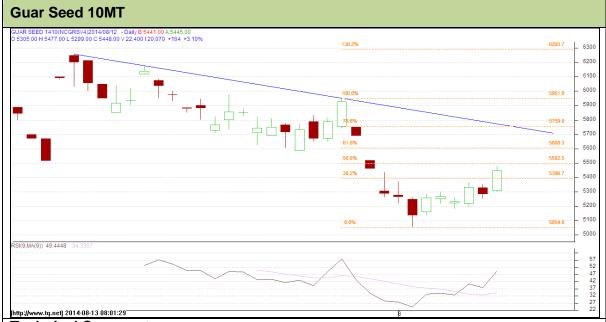

Commodity: Guar seed 10MT

**Contract: Oct** 

Exchange: NCDEX Expiry: Oct 20<sup>th</sup>, 2014

## **Technical Commentary:**

- Prices are moving in a downward channel as chart depicts.
- Last candlestick depicts short term bullishness in the market.
- Also, RSI is hovering at neutral region.

| Strategy: Wait                  |       |     |      |       |      |      |      |  |  |  |  |
|---------------------------------|-------|-----|------|-------|------|------|------|--|--|--|--|
| Intraday Supports & Resistances |       |     | S2   | S1    | PCP  | R1   | R2   |  |  |  |  |
| Guar Seed10MT                   | NCDEX | Oct | 4935 | 5054  | 5448 | 5608 | 5760 |  |  |  |  |
| Intraday Trade Call             |       |     | Call | Entry | T1   | T2   | SL   |  |  |  |  |
| Guar Seed 10MT                  | NCDEX | Oct | Wait | -     | -    | -    | -    |  |  |  |  |