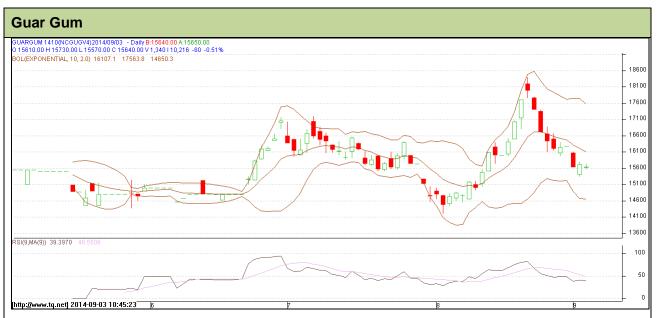

Do not carry forward the position until the next day.

**Exchange: NCDEX Commodity: Guar Gum** Expiry: Oct 20th, 2014 **Contract: Oct** 

## **Technical Commentary:**

Guar gum

- Prices are moving in a upward trend as chart depicts.
- RSI is moving near to oversold region.
- Last candlestick depicts bullishness in the market.

| Strategy: Buy                   |       |     |       |       |       |       |       |  |  |  |  |  |
|---------------------------------|-------|-----|-------|-------|-------|-------|-------|--|--|--|--|--|
| Intraday Supports & Resistances |       |     | S2    | S1    | PCP   | R1    | R2    |  |  |  |  |  |
| Guar gum                        | NCDEX | Oct | 14200 | 15110 | 15720 | 16310 | 16807 |  |  |  |  |  |
| Intraday Trade Call             |       |     | Call  | Entry | T1    | T2    | SL    |  |  |  |  |  |
| 0                               | NODEV | 0-4 | D     | Above | 45000 | 45000 | 45400 |  |  |  |  |  |

NCDEX Do not carry forward the position until the next day.

Buy

15600

15800

15900

15480

Oct

The information and opinions contained in the document have been compiled from sources believed to be reliable. The company does not warrant its accuracy, completeness and correctness. Use of data and information contained in this report is at your own risk. This document is not, and should not be construed as, an offer to sell or solicitation to buy any commodities. This document may not be reproduced, distributed or published, in whole or in part, by any recipient hereof for any purpose without prior permission from the Company. IASL and its affiliates and/or their officers, directors and employees may have positions in any commodities mentioned in this document (or in any related investment) and may from time to time add to or dispose of any such commodities (or investment). Please see the detailed disclaimer at http://www.agriwatch.com/Disclaimer.asp © 2014 Indian Agribusiness Systems Pvt Ltd.