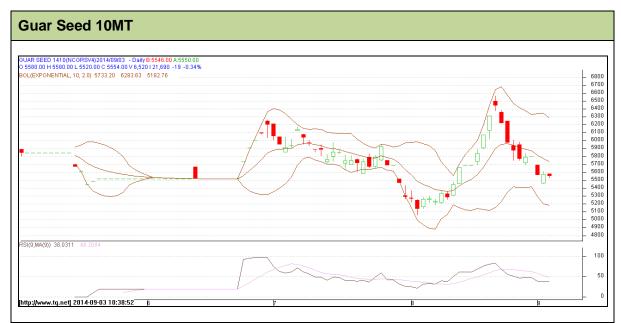

Commodity: Guar seed 10MT

Contract: Oct

Exchange: NCDEX Expiry: Oct 20<sup>th</sup>, 2014

## **Technical Commentary:**

- Prices are still moving in a upward trend as chart depicts.
- Last candlestick depicts short term bullishness in the market.
- Also, RSI is hovering near to oversold region.

| Strategy: Buy                   |       |     |      |               |      |      |      |  |  |  |  |  |
|---------------------------------|-------|-----|------|---------------|------|------|------|--|--|--|--|--|
| Intraday Supports & Resistances |       |     | S2   | S1            | PCP  | R1   | R2   |  |  |  |  |  |
| Guar Seed10MT                   | NCDEX | Oct | 5054 | 5380          | 5573 | 5636 | 5815 |  |  |  |  |  |
| Intraday Trade Call             |       |     | Call | Entry         | T1   | T2   | SL   |  |  |  |  |  |
| Guar Seed 10MT                  | NCDEX | Oct | Buy  | Above<br>5550 | 5650 | 5700 | 5490 |  |  |  |  |  |