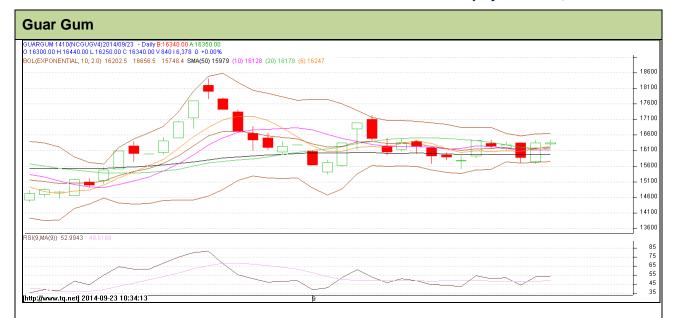

Do not carry forward the position until the next day.

Commodity: Guar Gum
Contract: Oct

Exchange: NCDEX Expiry: Oct 20<sup>th</sup>, 2014

## **Technical Commentary:**

- Prices are moving in an upward trend as chart depicts.
- · RSI is moving near to neutral region.
- · Last candlestick depicts bullishness in the market.

| Stra | ategy | <b>/</b> : | Bu | V |
|------|-------|------------|----|---|
|      |       |            |    |   |

| Intraday Supports & Resistances |       | S2   | S1    | PCP   | R1    | R2    |       |
|---------------------------------|-------|------|-------|-------|-------|-------|-------|
| Guar gum                        | NCDEX | Oct  | 14200 | 15110 | 16340 | 17226 | 17743 |
| Intraday Trade Call             |       | Call | Entry | T1    | T2    | SL    |       |
| Guar gum                        | NCDEX | Oct  | Buy   | Above | 16400 | 16500 | 16080 |