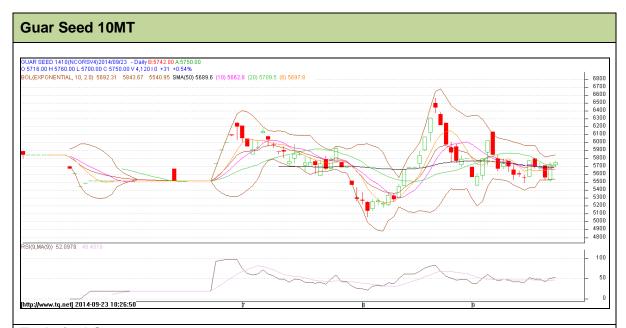

Commodity: Guar seed 10MT

Contract: Oct

Exchange: NCDEX Expiry: Oct 20<sup>th</sup>, 2014

## **Technical Commentary:**

- Prices are still moving in a upward trend as chart depicts.
- Last candlestick depicts short term bullishness in the market.
- Also, RSI is hovering near to neutral region.

| Strategy: Buy                   |       |      |       |               |      |      |      |
|---------------------------------|-------|------|-------|---------------|------|------|------|
| Intraday Supports & Resistances |       | S2   | S1    | PCP           | R1   | R2   |      |
| Guar Seed10MT                   | NCDEX | Oct  | 5054  | 5380          | 5719 | 6140 | 6327 |
| Intraday Trade Call             |       | Call | Entry | T1            | T2   | SL   |      |
| Guar Seed 10MT                  | NCDEX | Oct  | Buy   | Above<br>5700 | 5800 | 5850 | 5640 |