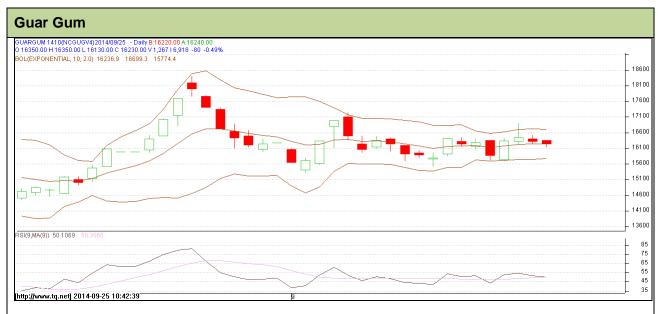

Do not carry forward the position until the next day.

Commodity: Guar Gum Exchange: NCDEX Contract: Oct Expiry: Oct 20<sup>th</sup>, 2014

## **Technical Commentary:**

- Prices are moving in an upward trend as chart depicts.
- RSI is moving near to neutral region.
- Last candlestick depicts indecision in the market.

| Strategy: Wait                  |       |     |       |       |       |       |       |  |  |  |  |
|---------------------------------|-------|-----|-------|-------|-------|-------|-------|--|--|--|--|
| Intraday Supports & Resistances |       |     | S2    | S1    | PCP   | R1    | R2    |  |  |  |  |
| Guar gum                        | NCDEX | Oct | 14200 | 15110 | 16090 | 17226 | 17743 |  |  |  |  |
| Intraday Trade Call             |       |     | Call  | Entry | T1    | T2    | SL    |  |  |  |  |
| Guar gum                        | NCDEX | Oct | Wait  | -     | -     | -     | -     |  |  |  |  |