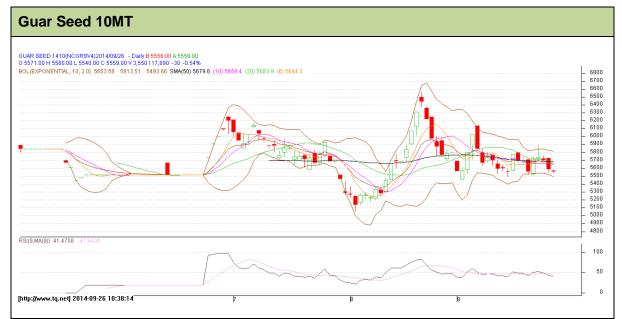

Commodity: Guar seed 10MT

Contract: Oct

Exchange: NCDEX Expiry: Oct 20<sup>th</sup>, 2014

## **Technical Commentary**:

- Prices are still moving in a upward trend as chart depicts.
- Last candlestick depicts indecision in the market.
- Also, RSI is hovering near to neutral region.

| Strategy: Wait                  |       |     |      |       |      |      |      |  |  |  |  |
|---------------------------------|-------|-----|------|-------|------|------|------|--|--|--|--|
| Intraday Supports & Resistances |       |     | S2   | S1    | PCP  | R1   | R2   |  |  |  |  |
| Guar Seed10MT                   | NCDEX | Oct | 5054 | 5380  | 5585 | 6140 | 6327 |  |  |  |  |
| Intraday Trade Call             |       |     | Call | Entry | T1   | T2   | SL   |  |  |  |  |
| Guar Seed 10MT                  | NCDEX | Oct | Wait | 1     | -    | -    | -    |  |  |  |  |