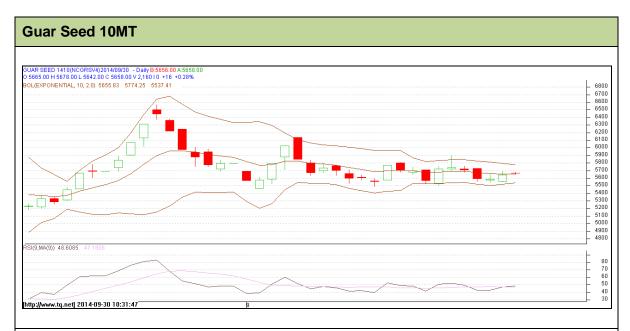

Commodity: Guar seed 10MT

**Contract: Oct** 

Exchange: NCDEX Expiry: Oct 20<sup>th</sup>, 2014

## **Technical Commentary**:

- Prices are now moving in a consolidation phase.
- Last candlestick depicts indecision in the market.
- Also, RSI is hovering near to neutral region.

| Strategy: Wait                  |       |     |      |       |      |      |      |  |  |  |  |
|---------------------------------|-------|-----|------|-------|------|------|------|--|--|--|--|
| Intraday Supports & Resistances |       |     | S2   | S1    | PCP  | R1   | R2   |  |  |  |  |
| Guar Seed10MT                   | NCDEX | Oct | 5054 | 5380  | 5642 | 6140 | 6327 |  |  |  |  |
| Intraday Trade Call             |       |     | Call | Entry | T1   | T2   | SL   |  |  |  |  |
| Guar Seed 10MT                  | NCDEX | Oct | Wait | -     | -    | -    | -    |  |  |  |  |