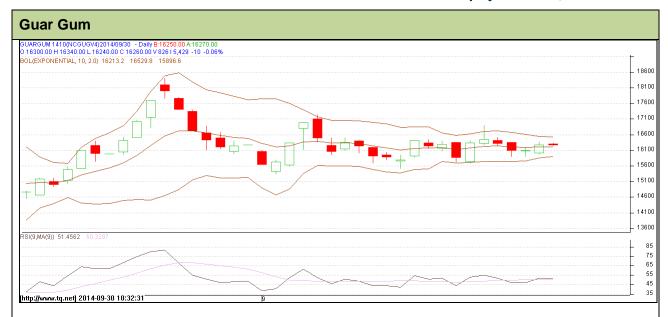

Do not carry forward the position until the next day.

Commodity: Guar Gum Contract: Oct

Exchange: NCDEX Expiry: Oct 20<sup>th</sup>, 2014

## **Technical Commentary**:

- Prices are moving in a consolidation phase.
- RSI is moving near to neutral region.
- Last candlestick depicts indecision in the market.

| Strategy: Wait                  |       |     |       |       |       |       |       |
|---------------------------------|-------|-----|-------|-------|-------|-------|-------|
| Intraday Supports & Resistances |       | S2  | S1    | PCP   | R1    | R2    |       |
| Guar gum                        | NCDEX | Oct | 14200 | 15110 | 16270 | 17226 | 17743 |
| Intraday Trade Call             |       |     | Call  | Entry | T1    | T2    | SL    |
| Guar gum                        | NCDEX | Oct | Wait  | -     | -     | -     | -     |