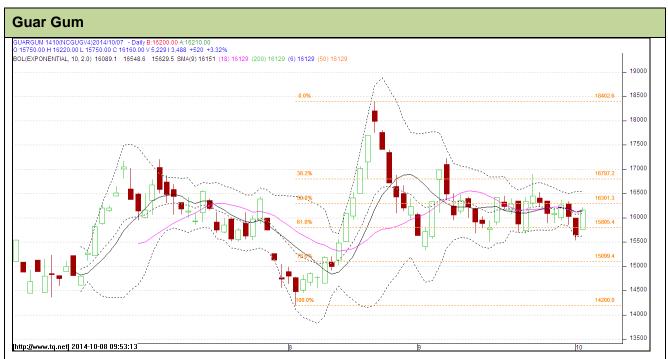

Do not carry forward the position until the next day.

Commodity: Guar Gum Exchange: NCDEX Contract: Oct Expiry: Oct 20<sup>th</sup>, 2014

## **Technical Commentary:**

- Prices are moving in a consolidation phase.
- · RSI is moving near to neutral region.
- · Last candlestick depicts bullishness in the market.

| Strategy: Sell                  |       |     |       |                |       |       |       |  |  |  |  |  |
|---------------------------------|-------|-----|-------|----------------|-------|-------|-------|--|--|--|--|--|
| Intraday Supports & Resistances |       |     | S2    | S1             | PCP   | R1    | R2    |  |  |  |  |  |
| Guar gum                        | NCDEX | Oct | 14200 | 15110          | 16160 | 17226 | 17743 |  |  |  |  |  |
| Intraday Trade Call             |       |     | Call  | Entry          | T1    | T2    | SL    |  |  |  |  |  |
| Guar gum                        | NCDEX | Oct | Sell  | Below<br>16300 | 16100 | 16000 | 16420 |  |  |  |  |  |