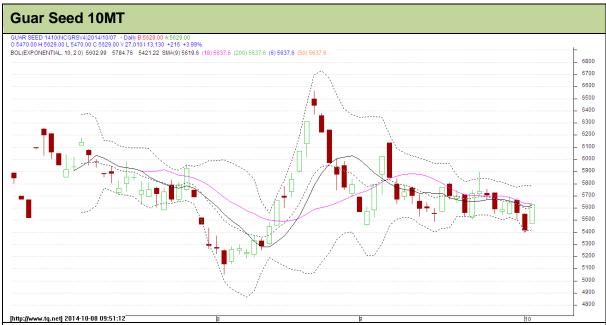

Commodity: Guar seed 10MT

**Contract: Oct** 

Exchange: NCDEX Expiry: Oct 20<sup>th</sup>, 2014

## **Technical Commentary:**

- Prices are now moving in a consolidation phase.
- Last candlestick depicts bullishness in the market.
- Also, RSI is hovering near to neutral region.

| Strategy: Sell                  |       |     |      |               |      |      |      |  |  |  |  |  |
|---------------------------------|-------|-----|------|---------------|------|------|------|--|--|--|--|--|
| Intraday Supports & Resistances |       |     | S2   | S1            | PCP  | R1   | R2   |  |  |  |  |  |
| Guar Seed10MT                   | NCDEX | Oct | 5054 | 5250          | 5629 | 6140 | 6327 |  |  |  |  |  |
| Intraday Trade Call             |       |     | Call | Entry         | T1   | T2   | SL   |  |  |  |  |  |
| Guar Seed 10MT                  | NCDEX | Oct | Sell | Below<br>5620 | 5560 | 5530 | 5655 |  |  |  |  |  |