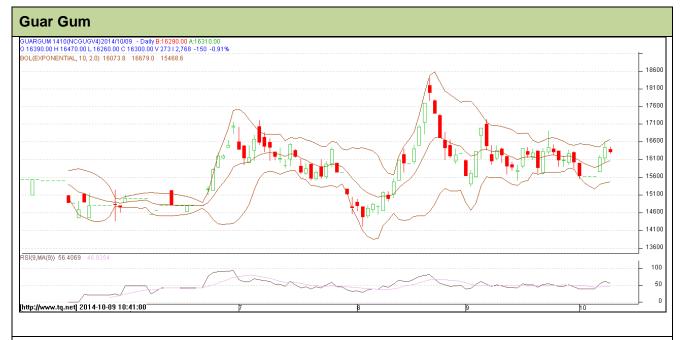

## **Technical Commentary:**

- Prices are moving in a consolidation phase.
- RSI is moving near to neutral region.
- Last candlestick depicts bullishness in the market.

| Strategy: Wait                  |       |      |            |       |       |       |       |  |  |  |  |
|---------------------------------|-------|------|------------|-------|-------|-------|-------|--|--|--|--|
| Intraday Supports & Resistances |       | S2   | <b>S</b> 1 | PCP   | R1    | R2    |       |  |  |  |  |
| Guar gum                        | NCDEX | Oct  | 14200      | 15110 | 16450 | 17226 | 17743 |  |  |  |  |
| Intraday Trade Call             |       | Call | Entry      | T1    | T2    | SL    |       |  |  |  |  |
| Guar gum                        | NCDEX | Oct  | Wait       | -     | -     | -     | -     |  |  |  |  |