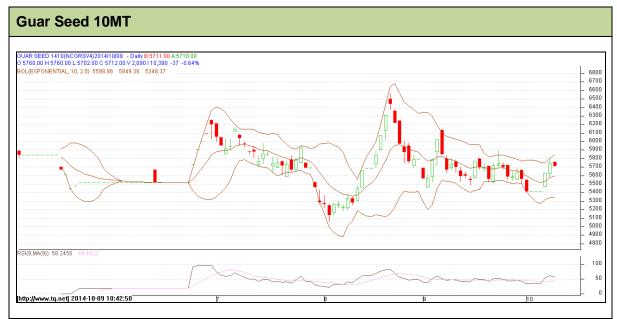

Commodity: Guar seed 10MT

Contract: Oct

Exchange: NCDEX Expiry: Oct 20<sup>th</sup>, 2014

## **Technical Commentary:**

- Prices are now moving in a consolidation phase.
- Last candlestick depicts bearishness in the market.
- Also, RSI is hovering near to neutral region.

| Strategy: Sell                  |       |     |      |               |      |      |      |  |  |  |  |
|---------------------------------|-------|-----|------|---------------|------|------|------|--|--|--|--|
| Intraday Supports & Resistances |       |     | S2   | S1            | PCP  | R1   | R2   |  |  |  |  |
| Guar Seed10MT                   | NCDEX | Oct | 5054 | 5250          | 5691 | 6140 | 6327 |  |  |  |  |
| Intraday Trade Call             |       |     | Call | Entry         | T1   | T2   | SL   |  |  |  |  |
| Guar Seed 10MT                  | NCDEX | Oct | Sell | Below<br>5700 | 5600 | 5550 | 5760 |  |  |  |  |