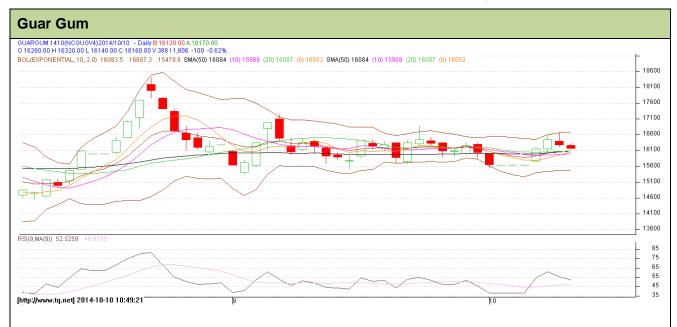

Do not carry forward the position until the next day.

Commodity: Guar Gum Exchange: NCDEX Contract: Oct Expiry: Oct 20<sup>th</sup>, 2014

## **Technical Commentary**:

- Prices are moving in a consolidation phase.
- RSI is moving near to neutral region.
- Last candlestick depicts bearishness in the market.

| Strategy: Sell                  |       |     |       |                |       |       |       |  |  |  |  |
|---------------------------------|-------|-----|-------|----------------|-------|-------|-------|--|--|--|--|
| Intraday Supports & Resistances |       |     | S2    | S1             | PCP   | R1    | R2    |  |  |  |  |
| Guar gum                        | NCDEX | Oct | 14200 | 15110          | 16260 | 17226 | 17743 |  |  |  |  |
| Intraday Trade Call             |       |     | Call  | Entry          | T1    | T2    | SL    |  |  |  |  |
| Guar gum                        | NCDEX | Oct | Sell  | Below<br>16300 | 16100 | 16000 | 16420 |  |  |  |  |