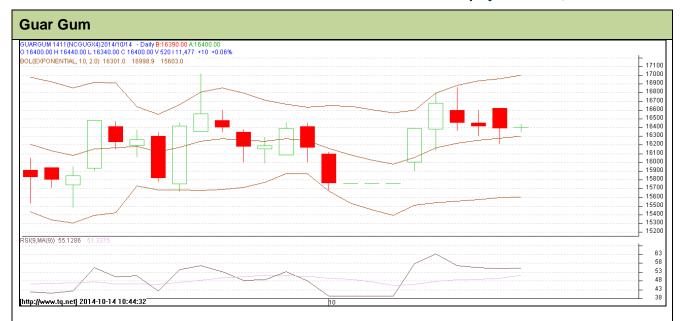

Do not carry forward the position until the next day.

Commodity: Guar Gum Exchange: NCDEX
Contract: Nov Expiry: Nov 20<sup>th</sup>, 2014

## **Technical Commentary:**

- Prices are moving in a consolidation phase.
- · RSI is moving near to neutral region.
- Last candlestick depicts bearishness in the market.

| Strategy: Sell                  |       |     |       |                |       |       |       |  |  |  |  |  |
|---------------------------------|-------|-----|-------|----------------|-------|-------|-------|--|--|--|--|--|
| Intraday Supports & Resistances |       |     | S2    | S1             | PCP   | R1    | R2    |  |  |  |  |  |
| Guar gum                        | NCDEX | Nov | 14200 | 15110          | 16390 | 17226 | 17743 |  |  |  |  |  |
| Intraday Trade Call             |       |     | Call  | Entry          | T1    | T2    | SL    |  |  |  |  |  |
| Guar gum                        | NCDEX | Nov | Sell  | Below<br>16400 | 16200 | 16100 | 16520 |  |  |  |  |  |