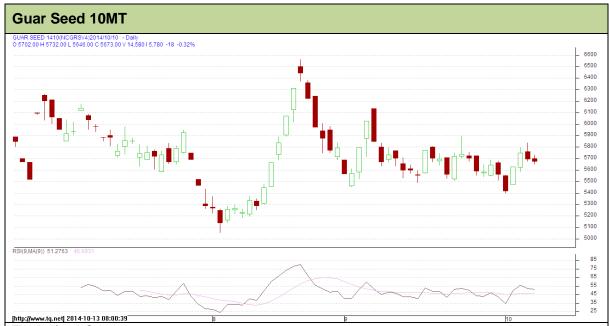

Commodity: Guar seed 10MT

**Contract: Nov** 

Exchange: NCDEX Expiry: Nov 20<sup>th</sup>, 2014

## **Technical Commentary**:

- Prices are now moving in a consolidation phase.
- Last candlestick depicts bearishness in the market.
- Also, RSI is hovering near to neutral region.

| Strategy: Sell                  |       |     |      |               |      |      |      |  |  |  |  |  |
|---------------------------------|-------|-----|------|---------------|------|------|------|--|--|--|--|--|
| Intraday Supports & Resistances |       | S2  | S1   | PCP           | R1   | R2   |      |  |  |  |  |  |
| Guar Seed10MT                   | NCDEX | Nov | 5054 | 5250          | 5718 | 6140 | 6327 |  |  |  |  |  |
| Intraday Trade Call             |       |     | Call | Entry         | T1   | T2   | SL   |  |  |  |  |  |
| Guar Seed 10MT                  | NCDEX | Nov | Sell | Below<br>5740 | 5640 | 5590 | 5800 |  |  |  |  |  |