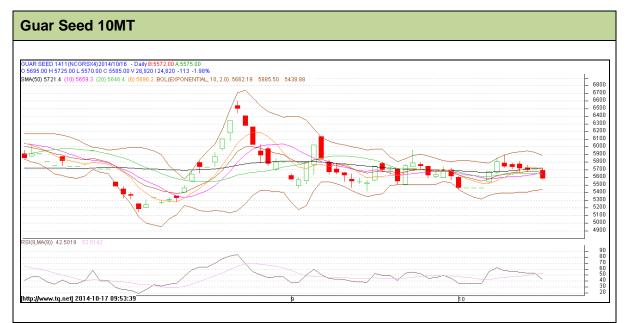

**Commodity: Guar seed 10MT** 

**Contract: Nov** 

Exchange: NCDEX Expiry: Nov 20<sup>th</sup>, 2014

## **Technical Commentary:**

- Prices are now moving in a consolidation phase.
- Last candlestick depicts bearishness in the market.
- Also, RSI is hovering near to neutral region.

| Strategy: Sell                  |       |     |      |               |      |      |      |  |  |  |  |
|---------------------------------|-------|-----|------|---------------|------|------|------|--|--|--|--|
| Intraday Supports & Resistances |       |     | S2   | S1            | PCP  | R1   | R2   |  |  |  |  |
| Guar Seed10MT                   | NCDEX | Nov | 5054 | 5250          | 5585 | 6140 | 6327 |  |  |  |  |
| Intraday Trade Call             |       |     | Call | Entry         | T1   | T2   | SL   |  |  |  |  |
| Guar Seed 10MT                  | NCDEX | Nov | Sell | Below<br>5620 | 5560 | 5530 | 5636 |  |  |  |  |