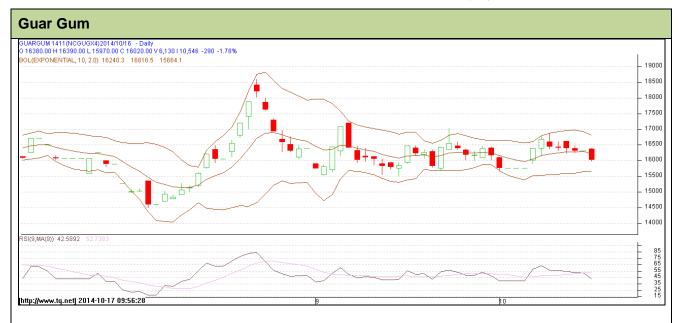

Do not carry forward the position until the next day.

Commodity: Guar Gum Exchange: NCDEX Contract: Nov Expiry: Nov 20<sup>th</sup>, 2014

## **Technical Commentary**:

- Prices are moving in a consolidation phase.
- RSI is moving near to neutral region.
- · Last candlestick depicts bearishness in the market.

| Strategy: Sell                  |       |     |       |                |       |       |       |  |  |  |  |  |
|---------------------------------|-------|-----|-------|----------------|-------|-------|-------|--|--|--|--|--|
| Intraday Supports & Resistances |       |     | S2    | S1             | PCP   | R1    | R2    |  |  |  |  |  |
| Guar gum                        | NCDEX | Nov | 14200 | 15110          | 16020 | 17226 | 17743 |  |  |  |  |  |
| Intraday Trade Call             |       |     | Call  | Entry          | T1    | T2    | SL    |  |  |  |  |  |
| Guar gum                        | NCDEX | Nov | Sell  | Below<br>16130 | 15900 | 15785 | 16268 |  |  |  |  |  |