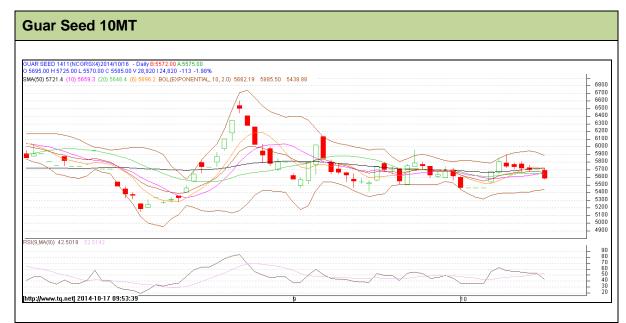

## **Technical Commentary:**

- Prices are now moving in a consolidation phase.
- Last candlestick depicts bearishness in the market.
- Also, RSI is hovering near to neutral region.

| Strategy: Buy                   |       |     |      |               |      |      |      |  |  |  |  |  |
|---------------------------------|-------|-----|------|---------------|------|------|------|--|--|--|--|--|
| Intraday Supports & Resistances |       | S2  | S1   | PCP           | R1   | R2   |      |  |  |  |  |  |
| Guar Seed10MT                   | NCDEX | Nov | 5054 | 5250          | 5493 | 6140 | 6327 |  |  |  |  |  |
| Intraday Trade Call             |       |     | Call | Entry         | T1   | T2   | SL   |  |  |  |  |  |
| Guar Seed 10MT                  | NCDEX | Nov | Buy  | Above<br>5430 | 5480 | 5505 | 5400 |  |  |  |  |  |