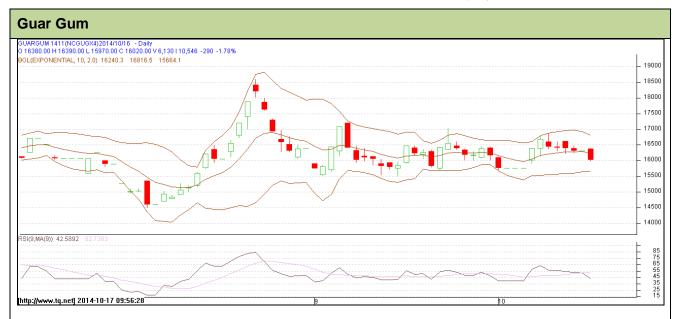

## **Technical Commentary**:

- Prices are moving in a consolidation phase.
- RSI is moving near to neutral region.
- · Last candlestick depicts bearishness in the market.

| Strategy: Buy from support level |       |     |       |                |       |       |       |  |  |  |  |  |
|----------------------------------|-------|-----|-------|----------------|-------|-------|-------|--|--|--|--|--|
| Intraday Supports & Resistances  |       |     | S2    | S1             | PCP   | R1    | R2    |  |  |  |  |  |
| Guar gum                         | NCDEX | Nov | 14200 | 15110          | 15730 | 17226 | 17743 |  |  |  |  |  |
| Intraday Trade Call              |       |     | Call  | Entry          | T1    | T2    | SL    |  |  |  |  |  |
| Guar gum                         | NCDEX | Nov | Buy   | Above<br>15530 | 15730 | 15830 | 15410 |  |  |  |  |  |