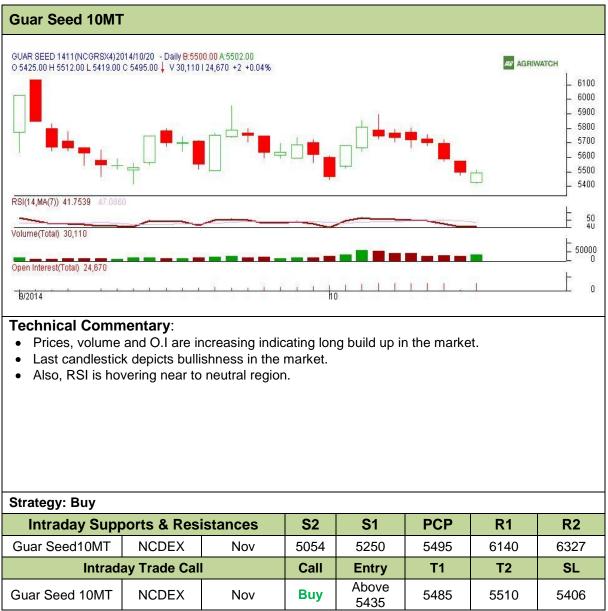

Commodity: Guar seed 10MT Contract: Nov

## Exchange: NCDEX Expiry: Nov 20<sup>th</sup>, 2014

Do not carry forward the position until the next day.