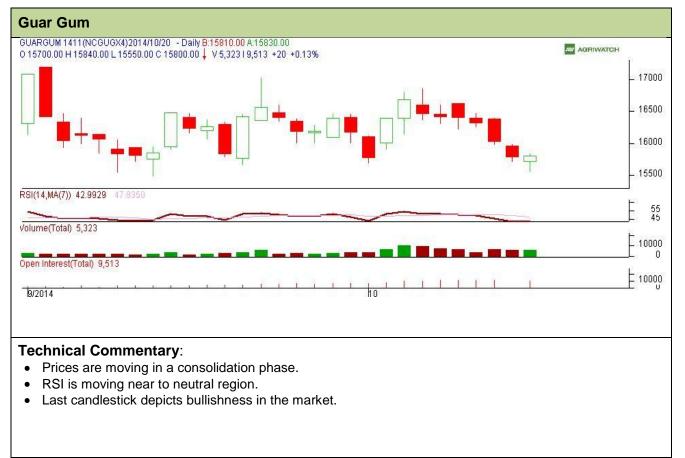

## Commodity: Guar Gum Contract: Nov

# Exchange: NCDEX Expiry: Nov 20<sup>th</sup>, 2014

### Strategy: Buy from support level

| Intraday Supports & Resistances |       |     | S2    | S1             | PCP   | R1    | R2    |
|---------------------------------|-------|-----|-------|----------------|-------|-------|-------|
| Guar gum                        | NCDEX | Nov | 14200 | 15110          | 15800 | 17226 | 17743 |
| Intraday Trade Call             |       |     | Call  | Entry          | T1    | T2    | SL    |
| Guar gum                        | NCDEX | Nov | Buy   | Above<br>15700 | 15900 | 16000 | 15580 |

Do not carry forward the position until the next day.