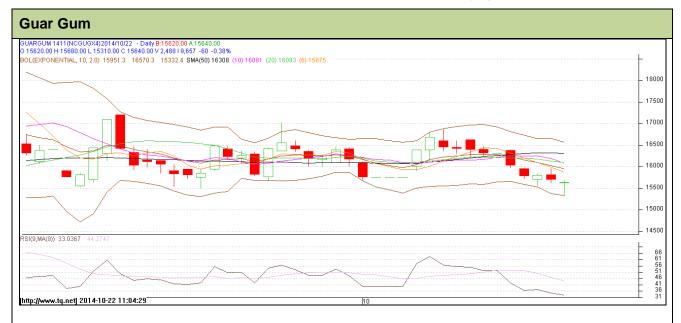

Do not carry forward the position until the next day.

Commodity: Guar Gum Exchange: NCDEX Contract: Nov Expiry: Nov 20<sup>th</sup>, 2014

## **Technical Commentary**:

- Prices are moving in a consolidation phase.
- RSI is moving near to neutral region.
- Last candlestick depicts bearishness in the market.

| Strategy: Sell                  |       |     |       |                |       |       |       |  |  |  |  |
|---------------------------------|-------|-----|-------|----------------|-------|-------|-------|--|--|--|--|
| Intraday Supports & Resistances |       |     | S2    | S1             | PCP   | R1    | R2    |  |  |  |  |
| Guar gum                        | NCDEX | Nov | 14200 | 15110          | 15700 | 17226 | 17743 |  |  |  |  |
| Intraday Trade Call             |       |     | Call  | Entry          | T1    | T2    | SL    |  |  |  |  |
| Guar gum                        | NCDEX | Nov | Sell  | Below<br>15700 | 15500 | 15400 | 15820 |  |  |  |  |