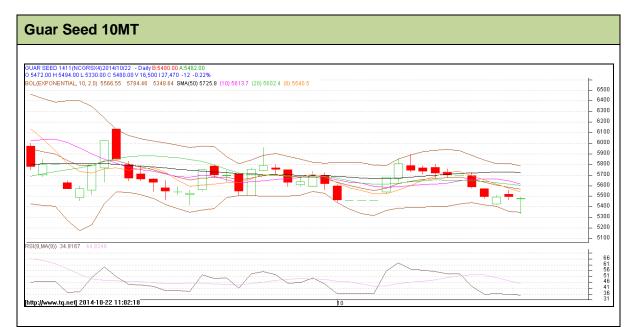

Commodity: Guar seed 10MT

Contract: Nov

Exchange: NCDEX Expiry: Nov 20<sup>th</sup>, 2014

## **Technical Commentary:**

- Prices are now moving in a consolidation phase.
- Last candlestick depicts bearishness in the market.
- Also, RSI is hovering near to neutral region.

| Strategy: Sell                  |       |     |      |               |      |      |      |  |  |  |  |
|---------------------------------|-------|-----|------|---------------|------|------|------|--|--|--|--|
| Intraday Supports & Resistances |       |     | S2   | S1            | PCP  | R1   | R2   |  |  |  |  |
| Guar Seed10MT                   | NCDEX | Nov | 5054 | 5250          | 5492 | 6140 | 6327 |  |  |  |  |
| Intraday Trade Call             |       |     | Call | Entry         | T1   | T2   | SL   |  |  |  |  |
| Guar Seed 10MT                  | NCDEX | Nov | Sell | Below<br>5490 | 5390 | 5340 | 5550 |  |  |  |  |