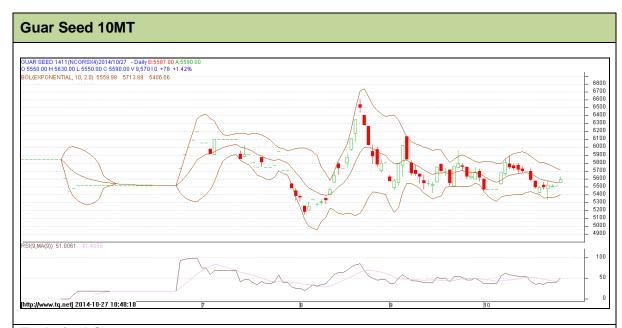

Commodity: Guar seed 10MT

**Contract: Nov** 

Exchange: NCDEX Expiry: Nov 20<sup>th</sup>, 2014

## **Technical Commentary:**

- Prices are now moving in a consolidation phase.
- Last candlestick depicts indecision in the market.
- Also, RSI is hovering near to neutral region.

| Strategy: Wait                  |       |     |      |       |      |      |      |  |  |  |  |
|---------------------------------|-------|-----|------|-------|------|------|------|--|--|--|--|
| Intraday Supports & Resistances |       | S2  | S1   | PCP   | R1   | R2   |      |  |  |  |  |
| Guar Seed10MT                   | NCDEX | Nov | 5054 | 5250  | 5509 | 6140 | 6327 |  |  |  |  |
| Intraday Trade Call             |       |     | Call | Entry | T1   | T2   | SL   |  |  |  |  |
| Guar Seed 10MT                  | NCDEX | Nov | Wait | 1     | -    | -    | -    |  |  |  |  |