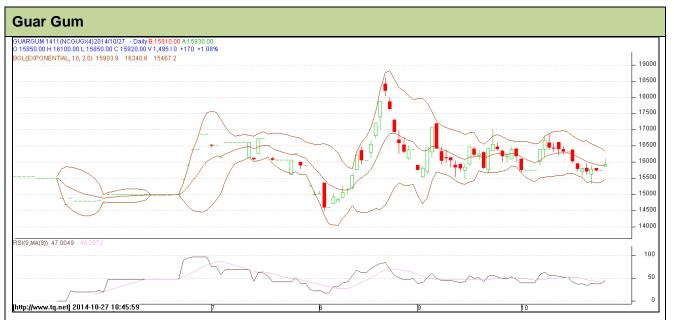

Do not carry forward the position until the next day.

Commodity: Guar Gum Exchange: NCDEX Contract: Nov Expiry: Nov 20<sup>th</sup>, 2014

## **Technical Commentary:**

- Prices are moving in a consolidation phase.
- · RSI is moving near to neutral region.
- Last candlestick depicts indecision in the market.

| Strategy: Wait                  |       |     |       |       |       |       |       |  |  |  |  |
|---------------------------------|-------|-----|-------|-------|-------|-------|-------|--|--|--|--|
| Intraday Supports & Resistances |       |     | S2    | S1    | PCP   | R1    | R2    |  |  |  |  |
| Guar gum                        | NCDEX | Nov | 14200 | 15110 | 15740 | 17226 | 17743 |  |  |  |  |
| Intraday Trade Call             |       |     | Call  | Entry | T1    | T2    | SL    |  |  |  |  |
| Guar gum                        | NCDEX | Nov | Wait  | -     | -     | -     | -     |  |  |  |  |