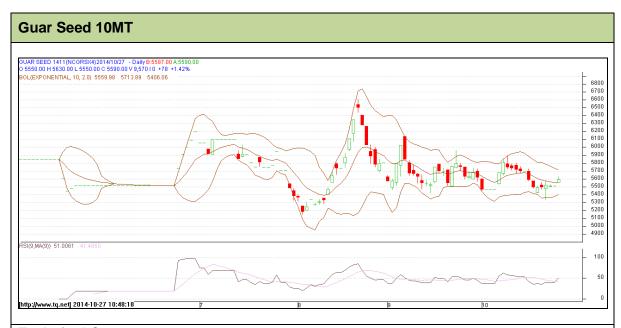

Commodity: Guar seed 10MT

**Contract: Nov** 

Exchange: NCDEX Expiry: Nov 20<sup>th</sup>, 2014

## **Technical Commentary:**

- Prices are now moving in a consolidation phase.
- Last candlestick depicts indecision in the market.
- Also, RSI is hovering near to neutral region.

| Strategy: Wait                  |       |     |      |       |      |      |      |  |  |  |  |
|---------------------------------|-------|-----|------|-------|------|------|------|--|--|--|--|
| Intraday Supports & Resistances |       | S2  | S1   | PCP   | R1   | R2   |      |  |  |  |  |
| Guar Seed10MT                   | NCDEX | Nov | 5054 | 5250  | 5566 | 6140 | 6327 |  |  |  |  |
| Intraday Trade Call             |       |     | Call | Entry | T1   | T2   | SL   |  |  |  |  |
| Guar Seed 10MT                  | NCDEX | Nov | Wait | 1     | -    | -    | -    |  |  |  |  |