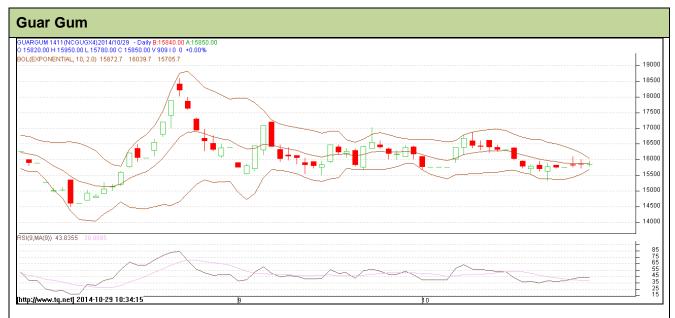

Do not carry forward the position until the next day.

Commodity: Guar Gum Exchange: NCDEX Contract: Nov Expiry: Nov 20<sup>th</sup>, 2014

## **Technical Commentary:**

- Prices are moving in a consolidation phase.
- RSI is moving near to neutral region.
- Last candlestick depicts indecision in the market.

| Strategy: Wait                  |       |     |       |       |       |       |       |  |  |  |
|---------------------------------|-------|-----|-------|-------|-------|-------|-------|--|--|--|
| Intraday Supports & Resistances |       |     | S2    | S1    | PCP   | R1    | R2    |  |  |  |
| Guar gum                        | NCDEX | Nov | 14200 | 15110 | 15850 | 17226 | 17743 |  |  |  |
| Intraday Trade Call             |       |     | Call  | Entry | T1    | T2    | SL    |  |  |  |
| Guar gum                        | NCDEX | Nov | Wait  | ı     | -     | -     | -     |  |  |  |