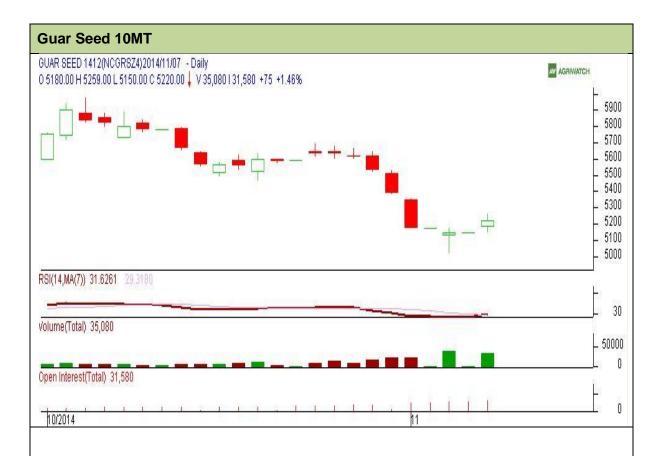

Commodity: Guar seed 10MT Contract: December

Exchange: NCDEX Expiry: Dec 19<sup>th</sup>, 2014

## **Technical Commentary:**

- Prices, volume and O.I are increasing indicating long build up in the market.
- Last candlestick depicts bullishness in the market.
- Also, RSI is hovering near to neutral region.

| Str | ate | qν | : B | uy |
|-----|-----|----|-----|----|
|     |     |    |     |    |

| Intraday Supports & Resistances |       |     | S2   | S1            | PCP  | R1   | R2   |
|---------------------------------|-------|-----|------|---------------|------|------|------|
| Guar Seed10MT                   | NCDEX | Dec | 4860 | 5022          | 5220 | 5517 | 5873 |
| Intraday Trade Call             |       |     | Call | Entry         | T1   | T2   | SL   |
| Guar Seed 10MT                  | NCDEX | Dec | Buy  | Above<br>5212 | 5243 | 5253 | 5194 |

Do not carry forward the position until the next day.

Commodity: Guar Gum Contract: December

Exchange: NCDEX Expiry: Dec 19<sup>th</sup>, 2014