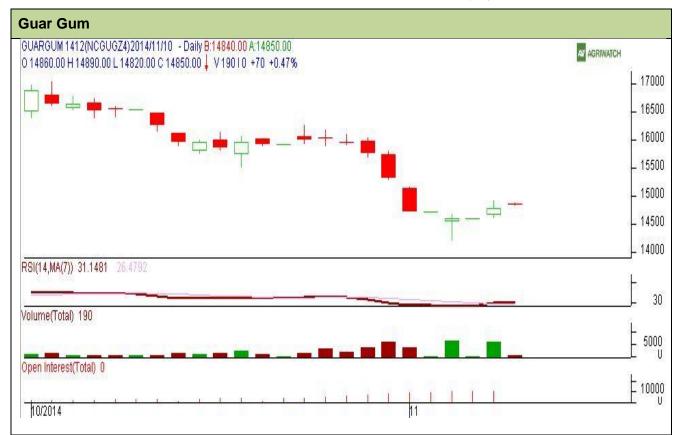

Do not carry forward the position until the next day.

Commodity: Guar Gum Contract: December

Exchange: NCDEX Expiry: Dec 19<sup>th</sup>, 2014

## **Technical Commentary**:

- Prices are increasing while volume and OI declines down for the day.
- RSI is moving near to neutral region.
- Last candlestick depicts bearishness in the market.

| Strategy: Buy                   |       |      |       |                |       |       |       |  |
|---------------------------------|-------|------|-------|----------------|-------|-------|-------|--|
| Intraday Supports & Resistances |       | S2   | S1    | PCP            | R1    | R2    |       |  |
| Guar gum                        | NCDEX | Dec  | 13250 | 14780          | 14850 | 15757 | 16883 |  |
| Intraday Trade Call             |       | Call | Entry | T1             | T2    | SL    |       |  |
| Guar gum                        | NCDEX | Dec  | Buy   | Above<br>14855 | 14875 | 14880 | 14843 |  |

Do not carry forward the position until the next day.