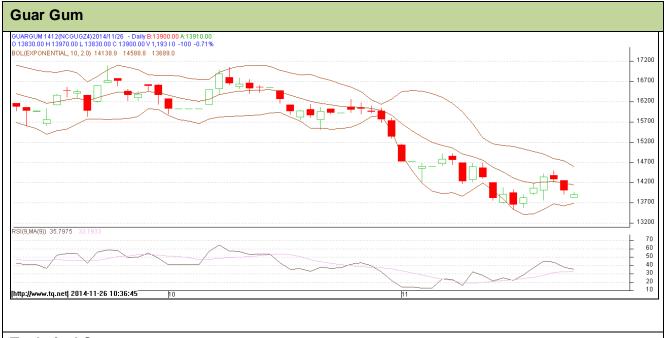

### Commodity: Guar Gum Contract: Dec

## Exchange: NCDEX Expiry: Dec 20<sup>th</sup>, 2014

#### **Technical Commentary:**

- Prices are moving in a downward channel.
- RSI is moving near to oversold region.
- Last candlestick depicts bearishness in the market.

# Strategy: Sell

| Intraday Supports & Resistances |       |     | S2    | S1             | PCP   | R1    | R2    |
|---------------------------------|-------|-----|-------|----------------|-------|-------|-------|
| Guar gum                        | NCDEX | Dec | 12930 | 13530          | 14000 | 15610 | 15700 |
| Intraday Trade Call             |       |     | Call  | Entry          | T1    | T2    | SL    |
| Guar gum                        | NCDEX | Dec | Sell  | Below<br>14000 | 13800 | 13700 | 14120 |

Do not carry forward the position until the next day.