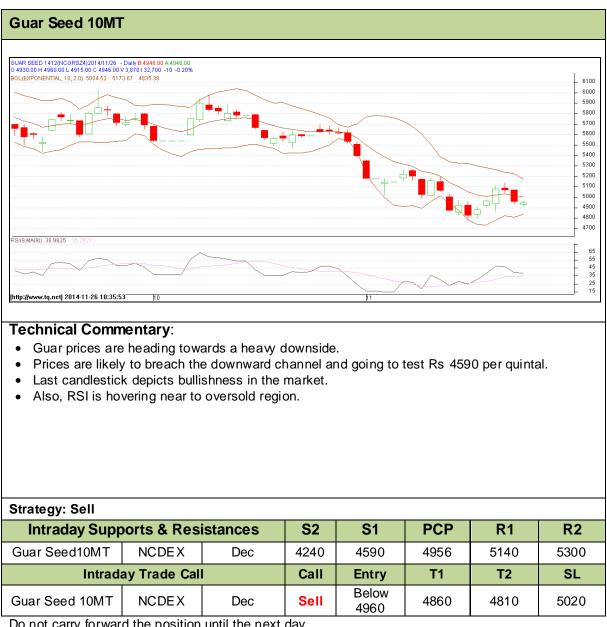

Commodity: Guar seed 10MT **Contract: Dec** 

### Exchange: NCDEX Expiry: Dec 20<sup>th</sup>, 2014

Do not carry forward the position until the next day.