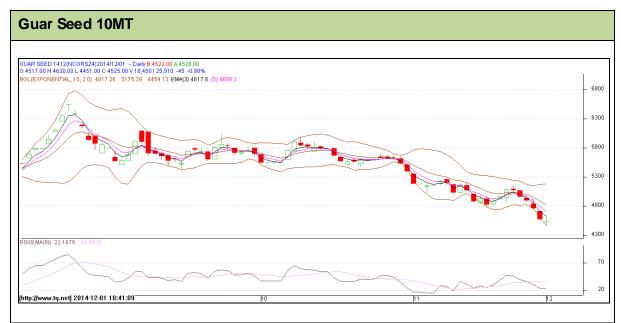

Commodity: Guar seed 10MT

**Contract: Dec** 

Exchange: NCDEX Expiry: Dec 20<sup>th</sup>, 2014

## Technical Commentary:

- Guar prices are heading towards a heavy downside.
- Last candlestick depicts bearishness in the market.
- Also, RSI is hovering at oversold region.

| Strategy: Buy from support levels. |       |     |      |               |      |      |      |  |  |  |  |
|------------------------------------|-------|-----|------|---------------|------|------|------|--|--|--|--|
| Intraday Supports & Resistances    |       | S2  | S1   | PCP           | R1   | R2   |      |  |  |  |  |
| Guar Seed10MT                      | NCDEX | Dec | 4240 | 4320          | 4570 | 5140 | 5300 |  |  |  |  |
| Intraday Trade Call                |       |     | Call | Entry         | T1   | T2   | SL   |  |  |  |  |
| Guar Seed 10MT                     | NCDEX | Dec | Buy  | Above<br>4500 | 4600 | 4650 | 4440 |  |  |  |  |

Do not carry forward the position until the next day.

30 20 10

**Commodity: Guar Gum** Contract: Dec