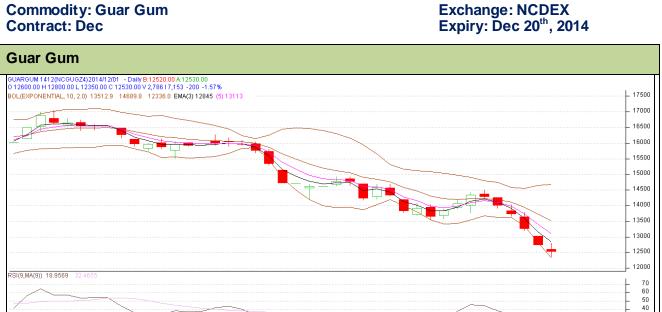

Do not carry forward the position until the next day.

30 20 10

**Commodity: Guar Gum** Contract: Dec

## **Technical Commentary:**

[http://www.tq.net] 2014-12-01 10:48:17

- Prices are moving in a downward channel.
- RSI is moving near to oversold region.
- Last candlestick depicts bearishness in the market.

| Strategy: Buy                   |       |     |       |                |       |       |       |  |  |  |  |  |
|---------------------------------|-------|-----|-------|----------------|-------|-------|-------|--|--|--|--|--|
| Intraday Supports & Resistances |       |     | S2    | S1             | PCP   | R1    | R2    |  |  |  |  |  |
| Guar gum                        | NCDEX | Dec | 12159 | 12256          | 12730 | 15610 | 15700 |  |  |  |  |  |
| Intraday Trade Call             |       |     | Call  | Entry          | T1    | T2    | SL    |  |  |  |  |  |
| Guar gum                        | NCDEX | Dec | Buy   | Above<br>12400 | 12600 | 12700 | 12280 |  |  |  |  |  |