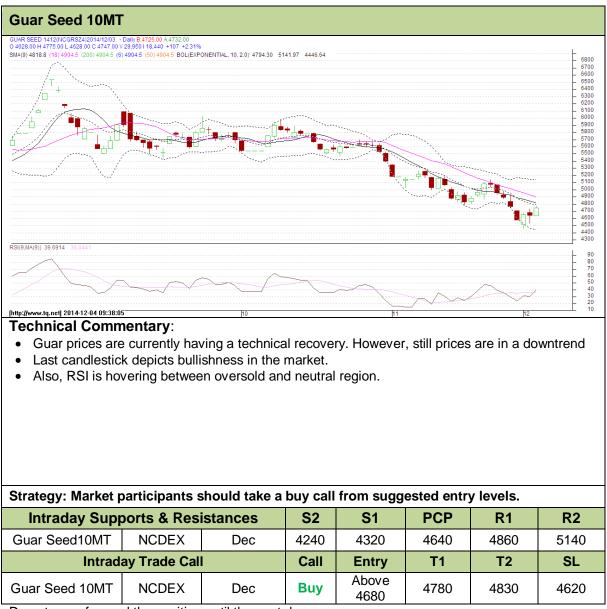

Commodity: Guar seed 10MT Contract: Dec

## Exchange: NCDEX Expiry: Dec 20<sup>th</sup>, 2014

Do not carry forward the position until the next day.

## Strategy: Buy

| Intraday Supports & Resistances |       |     | S2      | S1             | PCP   | R1    | R2    |
|---------------------------------|-------|-----|---------|----------------|-------|-------|-------|
| Guar gum                        | NCDEX | Dec | 12159`` | 12256          | 13200 | 13707 | 14840 |
| Intraday Trade Call             |       |     | Call    | Entry          | T1    | T2    | SL    |
| Guar gum                        | NCDEX | Dec | Buy     | Above<br>13100 | 13400 | 13500 | 12920 |