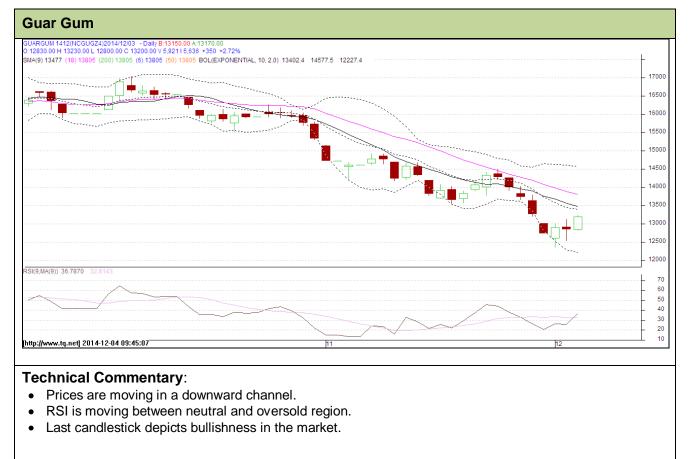

## Commodity: Guar Gum Contract: Dec

## Exchange: NCDEX Expiry: Dec 20<sup>th</sup>, 2014

## Strategy: Buy

| Intraday Supports & Resistances |       |     | S2      | S1             | PCP   | R1    | R2    |
|---------------------------------|-------|-----|---------|----------------|-------|-------|-------|
| Guar gum                        | NCDEX | Dec | 12159`` | 12256          | 13200 | 13707 | 14840 |
| Intraday Trade Call             |       |     | Call    | Entry          | T1    | T2    | SL    |
| Guar gum                        | NCDEX | Dec | Buy     | Above<br>13100 | 13400 | 13500 | 12920 |

Do not carry forward the position until the next day.

Disclaimer

The information and opinions contained in the document have been compiled from sources believed to be reliable. The company does not warrant its accuracy, completeness and correctness. Use of data and information contained in this report is at your own risk. This document is not, and should not be construed as, an offer to sell or solicitation to buy any commodities. This document may not be reproduced, distributed or published, in whole or in part, by any recipient hereof for any purpose without prior permission from the Company. IASL and its affiliates and/or their officers, directors and employees may have positions in any commodities (or investment). Please see the detailed disclaimer at http://www.agriwatch.com/Disclaimer.asp