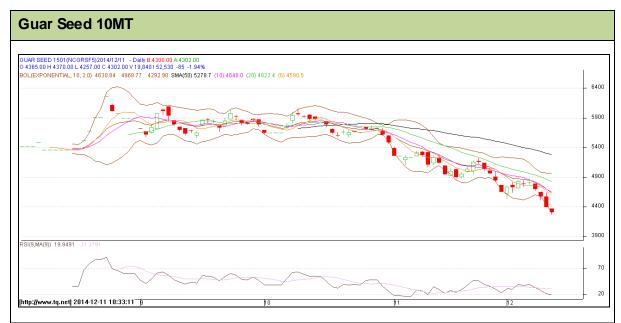

Commodity: Guar seed 10MT

Contract: Jan

**Exchange: NCDEX** Expiry: Jan 20<sup>th</sup>, 2014

## **Technical Commentary:**

- Guar prices are in a downtrend
- Last candlestick depicts bearishness in the market.
- Also, RSI is hovering between oversold and neutral region.

| Strategy: Sell                  |       |     |      |               |      |      |      |  |  |  |  |
|---------------------------------|-------|-----|------|---------------|------|------|------|--|--|--|--|
| Intraday Supports & Resistances |       |     | S2   | S1            | PCP  | R1   | R2   |  |  |  |  |
| Guar Seed10MT                   | NCDEX | Jan | 4054 | 4100          | 4387 | 4860 | 5140 |  |  |  |  |
| Intraday Trade Call             |       |     | Call | Entry         | T1   | T2   | SL   |  |  |  |  |
| Guar Seed 10MT                  | NCDEX | Jan | Sell | Below<br>4380 | 4300 | 4260 | 4428 |  |  |  |  |