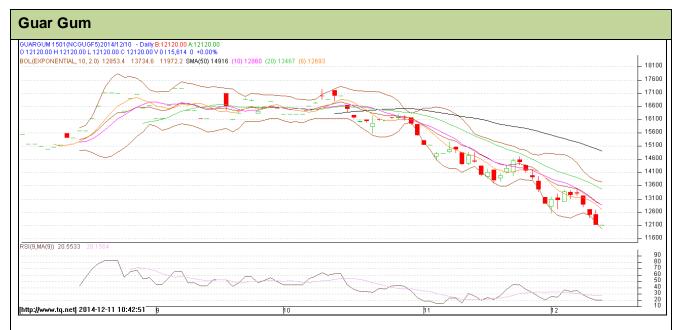

Do not carry forward the position until the next day.

Exchange: NCDEX Expiry: Jan 20<sup>th</sup>, 2014 **Commodity: Guar Gum** Contract: Jan

## **Technical Commentary:**

- Prices are moving in a downward channel.
- RSI is moving between neutral and oversold region.
- Last candlestick depicts bearishness in the market.

| Strategy: Sell                  |       |     |      |                |       |       |       |  |  |  |  |  |
|---------------------------------|-------|-----|------|----------------|-------|-------|-------|--|--|--|--|--|
| Intraday Supports & Resistances |       |     | S2   | S1             | PCP   | R1    | R2    |  |  |  |  |  |
| Guar gum                        | NCDEX | Jan | -    | 11354          | 12120 | 13707 | 14840 |  |  |  |  |  |
| Intraday Trade Call             |       |     | Call | Entry          | T1    | T2    | SL    |  |  |  |  |  |
| Guar gum                        | NCDEX | Jan | Sell | Below<br>12100 | 11900 | 11800 | 12220 |  |  |  |  |  |