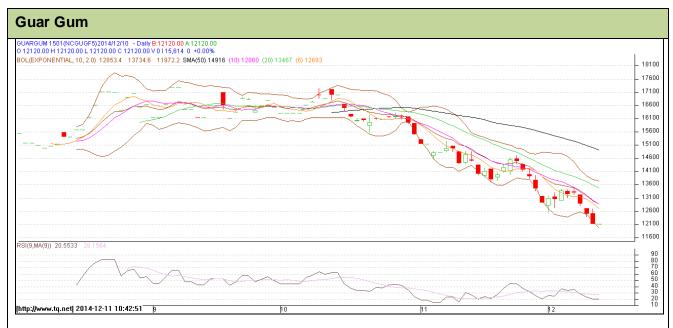

Do not carry forward the position until the next day.

Exchange: NCDEX Expiry: Jan 20<sup>th</sup>, 2014 **Commodity: Guar Gum** Contract: Jan

## **Technical Commentary:**

- Prices are moving in a downward channel.
- RSI is moving between neutral and oversold region.
- Last candlestick depicts bearishness in the market.

| Strategy: Buy                   |       |     |      |                |       |       |       |  |  |  |  |  |
|---------------------------------|-------|-----|------|----------------|-------|-------|-------|--|--|--|--|--|
| Intraday Supports & Resistances |       |     | S2   | S1             | PCP   | R1    | R2    |  |  |  |  |  |
| Guar gum                        | NCDEX | Jan | -    | 11354          | 11650 | 13707 | 14840 |  |  |  |  |  |
| Intraday Trade Call             |       |     | Call | Entry          | T1    | T2    | SL    |  |  |  |  |  |
| Guar gum                        | NCDEX | Jan | Buy  | Above<br>11500 | 11700 | 11800 | 11380 |  |  |  |  |  |