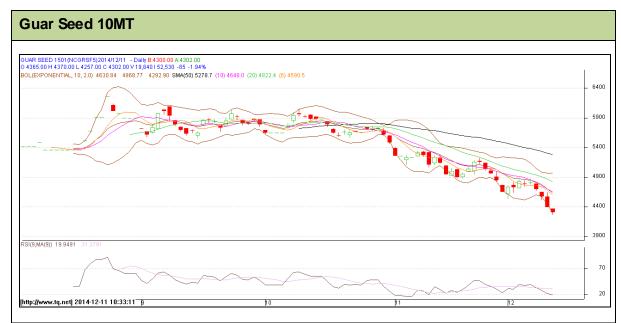

Commodity: Guar seed 10MT

Contract: Jan

**Exchange: NCDEX** Expiry: Jan 20<sup>th</sup>, 2014

## **Technical Commentary:**

- Guar prices are in a downtrend
- Last candlestick depicts bearishness in the market.
- Also, RSI is hovering between oversold and neutral region.

| Strategy: Buy                   |       |     |      |               |      |      |      |  |  |  |  |
|---------------------------------|-------|-----|------|---------------|------|------|------|--|--|--|--|
| Intraday Supports & Resistances |       |     | S2   | S1            | PCP  | R1   | R2   |  |  |  |  |
| Guar Seed10MT                   | NCDEX | Jan | 4054 | 4100          | 4294 | 4860 | 5140 |  |  |  |  |
| Intraday Trade Call             |       |     | Call | Entry         | T1   | T2   | SL   |  |  |  |  |
| Guar Seed 10MT                  | NCDEX | Jan | Buy  | Below<br>4250 | 4350 | 4400 | 4190 |  |  |  |  |