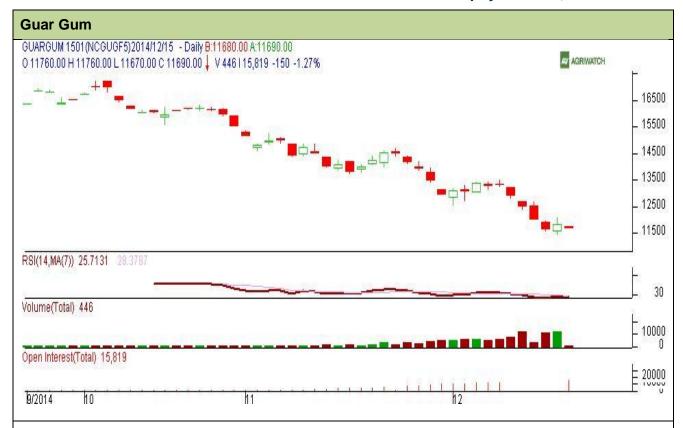

Do not carry forward the position until the next day.

Commodity: Guar Gum Contract: Jan

Exchange: NCDEX Expiry: Jan 20<sup>th</sup>, 2014

## **Technical Commentary:**

- Prices are moving in a downward channel.
- RSI is moving between neutral and oversold region.
- Last candlestick depicts bearishness in the market.

| Stra | tegy: | Buy |
|------|-------|-----|
|------|-------|-----|