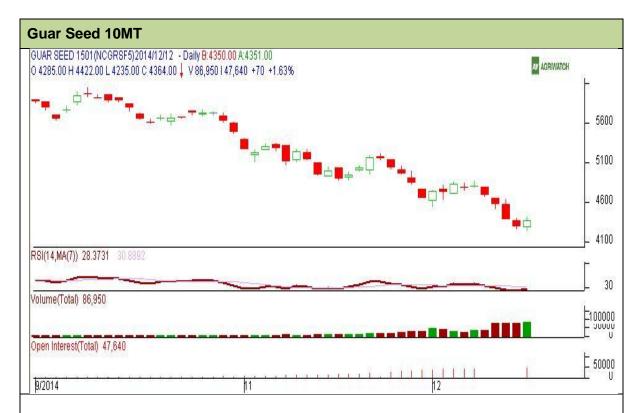

Commodity: Guar seed 10MT

Contract: Jan

Exchange: NCDEX Expiry: Jan 20<sup>th</sup>, 2014

## **Technical Commentary:**

- Guar prices are in a downtrend
- Last candlestick depicts bullishness in the market.
- Also, RSI is hovering between oversold and neutral region.

| Strategy: Buy                   |       |     |      |               |      |      |      |
|---------------------------------|-------|-----|------|---------------|------|------|------|
| Intraday Supports & Resistances |       | S2  | S1   | PCP           | R1   | R2   |      |
| Guar Seed10MT                   | NCDEX | Jan | 4054 | 4100          | 4364 | 4860 | 5140 |
| Intraday Trade Call             |       |     | Call | Entry         | T1   | T2   | SL   |
| Guar Seed 10MT                  | NCDEX | Jan | Buy  | Below<br>4325 | 4425 | 4475 | 4266 |