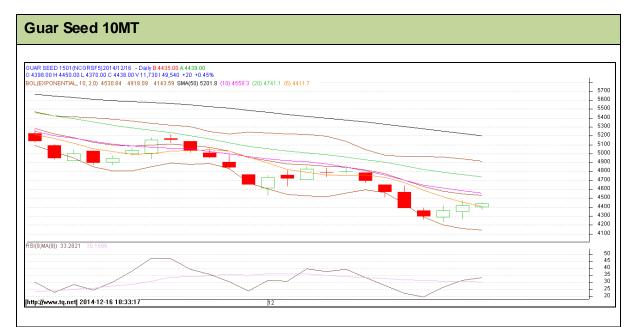

Commodity: Guar seed 10MT

Contract: Jan

**Exchange: NCDEX** Expiry: Jan 20<sup>th</sup>, 2014

## **Technical Commentary:**

- Guar prices are in a downtrend
- Last candlestick depicts bullishness in the market.
- Also, RSI is hovering at oversold region.

| Strategy: Buy                   |       |     |      |               |      |      |      |  |  |  |  |
|---------------------------------|-------|-----|------|---------------|------|------|------|--|--|--|--|
| Intraday Supports & Resistances |       |     | S2   | S1            | PCP  | R1   | R2   |  |  |  |  |
| Guar Seed10MT                   | NCDEX | Jan | 4054 | 4100          | 4418 | 4860 | 5140 |  |  |  |  |
| Intraday Trade Call             |       |     | Call | Entry         | T1   | T2   | SL   |  |  |  |  |
| Guar Seed 10MT                  | NCDEX | Jan | Buy  | Below<br>4380 | 4460 | 4500 | 4332 |  |  |  |  |