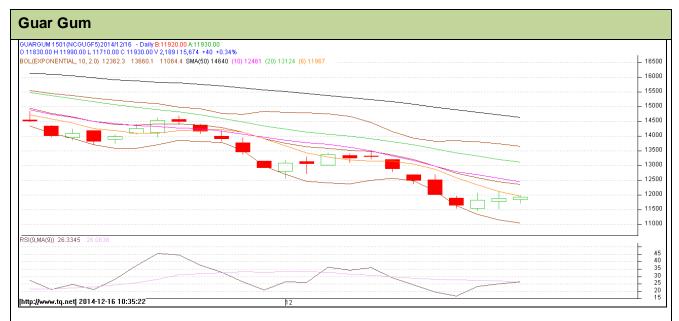

Do not carry forward the position until the next day.

Exchange: NCDEX Expiry: Jan 20<sup>th</sup>, 2014 **Commodity: Guar Gum** Contract: Jan

## **Technical Commentary:**

- Prices are moving in a downward channel.
- RSI is moving at oversold region.
- Last candlestick depicts bullishness in the market.

| Strategy: Wait                  |       |     |      |       |       |       |       |  |  |  |  |
|---------------------------------|-------|-----|------|-------|-------|-------|-------|--|--|--|--|
| Intraday Supports & Resistances |       | S2  | S1   | PCP   | R1    | R2    |       |  |  |  |  |
| Guar gum                        | NCDEX | Jan | -    | 11354 | 11890 | 13707 | 14840 |  |  |  |  |
| Intraday Trade Call             |       |     | Call | Entry | T1    | T2    | SL    |  |  |  |  |
| Guar gum                        | NCDEX | Jan | Wait | -     | -     | -     | -     |  |  |  |  |