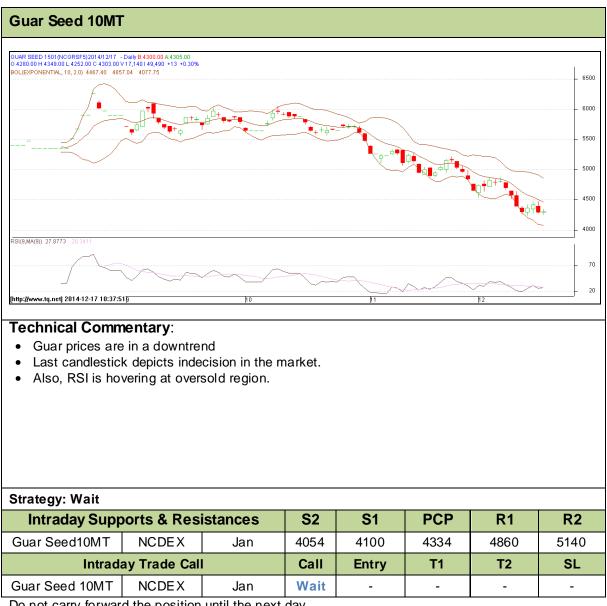

Commodity: Guar seed 10MT Contract: Jan

## Exchange: NCDEX Expiry: Jan 20<sup>th</sup>, 2014

Do not carry forward the position until the next day.

Commodity: Guar Gum Contract: Jan