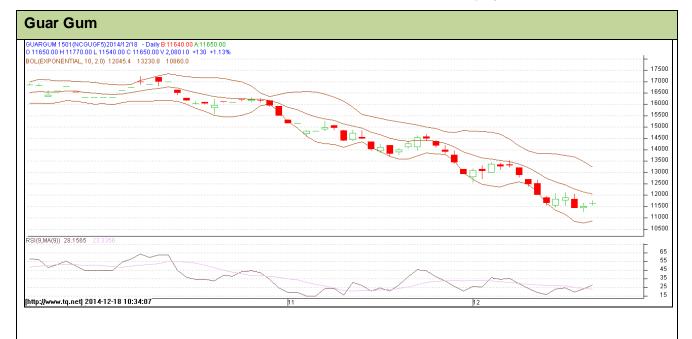

## Exchange: NCDEX Expiry: Jan 20<sup>th</sup>, 2014

Do not carry forward the position until the next day.

Commodity: Guar Gum Contract: Jan

## Exchange: NCDEX Expiry: Jan 20<sup>th</sup>, 2014

## **Technical Commentary:**

- Prices are moving in a downward channel.
- RSI is moving at oversold region.
- Last candlestick depicts indecision in the market.

| Strategy: Wait                  |       |     |      |       |       |       |       |
|---------------------------------|-------|-----|------|-------|-------|-------|-------|
| Intraday Supports & Resistances |       |     | S2   | S1    | PCP   | R1    | R2    |
| Guar gum                        | NCDEX | Jan | -    | 11300 | 11520 | 13707 | 14840 |
| Intraday Trade Call             |       |     | Call | Entry | T1    | T2    | SL    |
| Guar gum                        | NCDEX | Jan | Wait | -     | -     | -     | -     |

Do not carry forward the position until the next day.