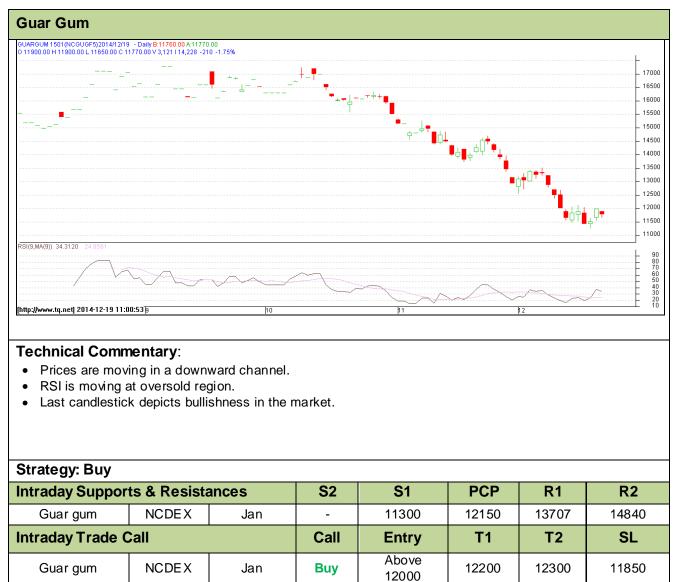

### Commodity: Guar Gum Contract: Jan

# Exchange: NCDEX Expiry: Jan 20<sup>th</sup>, 2014

Do not carry forward the position until the next day.