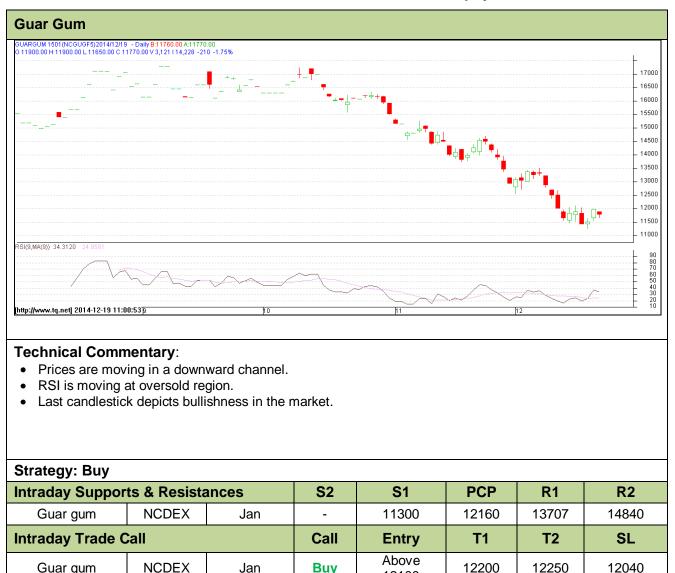

## **Commodity: Guar Gum Contract: Jan**

## **Exchange: NCDEX** Expiry: Jan 20<sup>th</sup>, 2014

12200

12250

12040

Do not carry forward the position until the next day.

Guar gum