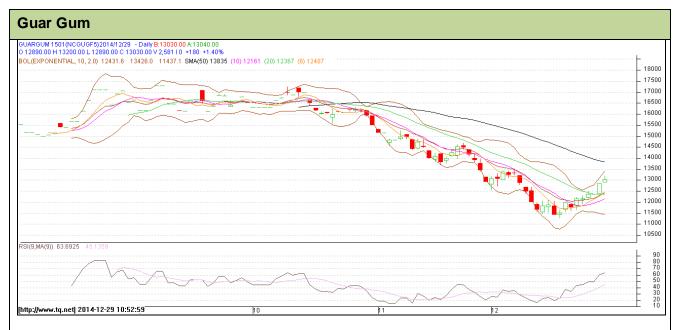

Do not carry forward the position until the next day.

Commodity: Guar Gum Exchange: NCDEX Contract: Jan Expiry: Jan 20<sup>th</sup>, 2014

## **Technical Commentary:**

- Prices are showing upward correction.
- RSI is moving at oversold region.
- · Last candlestick depicts bullishness in the market.

| Strategy: Sell                  |       |     |      |                |       |       |       |  |  |  |  |  |
|---------------------------------|-------|-----|------|----------------|-------|-------|-------|--|--|--|--|--|
| Intraday Supports & Resistances |       |     | S2   | S1             | PCP   | R1    | R2    |  |  |  |  |  |
| Guar gum                        | NCDEX | Jan | -    | 11300          | 12850 | 13707 | 14840 |  |  |  |  |  |
| Intraday Trade Call             |       |     | Call | Entry          | T1    | T2    | SL    |  |  |  |  |  |
| Guar gum                        | NCDEX | Jan | Sell | Below<br>13100 | 12900 | 12800 | 13220 |  |  |  |  |  |