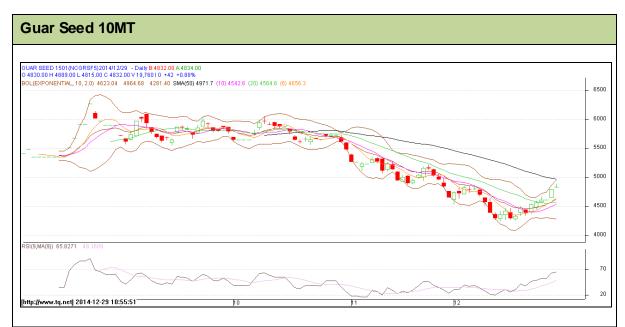

Commodity: Guar seed 10MT

Contract: Jan

Exchange: NCDEX Expiry: Jan 20<sup>th</sup>, 2014

## Technical Commentary:

- Guar prices are showing upward correction as chart depicts.
- Last candlestick depicts bullishness in the market.
- Also, RSI is hovering at oversold region.

| Strategy: Sell                  |       |     |      |               |      |      |      |  |  |  |  |  |
|---------------------------------|-------|-----|------|---------------|------|------|------|--|--|--|--|--|
| Intraday Supports & Resistances |       |     | S2   | S1            | PCP  | R1   | R2   |  |  |  |  |  |
| Guar Seed10MT                   | NCDEX | Jan | 4370 | 4650          | 4790 | 5140 | 5600 |  |  |  |  |  |
| Intraday Trade Call             |       |     | Call | Entry         | T1   | T2   | SL   |  |  |  |  |  |
| Guar Seed 10MT                  | NCDEX | Jan | Sell | Below<br>4860 | 4760 | 4710 | 4920 |  |  |  |  |  |