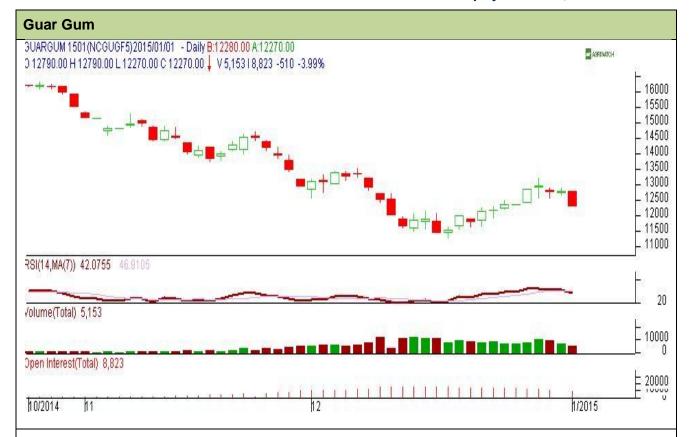

Do not carry forward the position until the next day.

Commodity: Guar Gum Contract: Jan

Exchange: NCDEX Expiry: Jan 20<sup>th</sup>, 2014

## **Technical Commentary:**

- Prices and volume fell down for the day.
- RSI is moving in a neutral zone.
- Last candlestick depicts bearishness in the market.

| Strategy: Buy                   |       |     |       |       |       |       |       |  |  |  |  |  |
|---------------------------------|-------|-----|-------|-------|-------|-------|-------|--|--|--|--|--|
| Intraday Supports & Resistances |       |     | S2    | S1    | PCP   | R1    | R2    |  |  |  |  |  |
| Guar gum                        | NCDEX | Jan | 10440 | 12000 | 12270 | 13520 | 14380 |  |  |  |  |  |
| Intraday Trade Call             |       |     | Call  | Entry | T1    | T2    | SL    |  |  |  |  |  |
| Guar gum                        | NCDEX | Jan | Buy   | Above | 12500 | 12600 | 12190 |  |  |  |  |  |