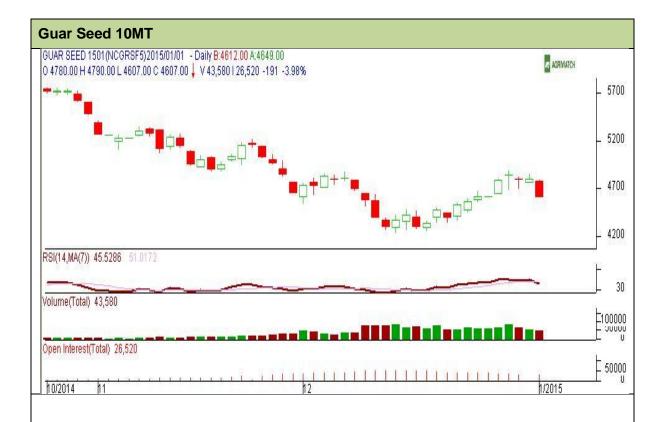

Commodity: Guar seed 10MT

Contract: Jan

Exchange: NCDEX Expiry: Jan 20<sup>th</sup>, 2014

## **Technical Commentary:**

- Guar prices and volume are declining down for the day.
- Last candlestick depicts bearishness in the market.
- Also, RSI is hovering at oversold region.

| Strategy: Buy                   |       |     |      |               |      |      |      |  |  |  |  |
|---------------------------------|-------|-----|------|---------------|------|------|------|--|--|--|--|
| Intraday Supports & Resistances |       |     | S2   | <b>S</b> 1    | PCP  | R1   | R2   |  |  |  |  |
| Guar Seed10MT                   | NCDEX | Jan | 4370 | 4450          | 4607 | 5140 | 5600 |  |  |  |  |
| Intraday Trade Call             |       |     | Call | Entry         | T1   | T2   | SL   |  |  |  |  |
| Guar Seed 10MT                  | NCDEX | Jan | Buy  | Above<br>4600 | 4700 | 4740 | 4540 |  |  |  |  |