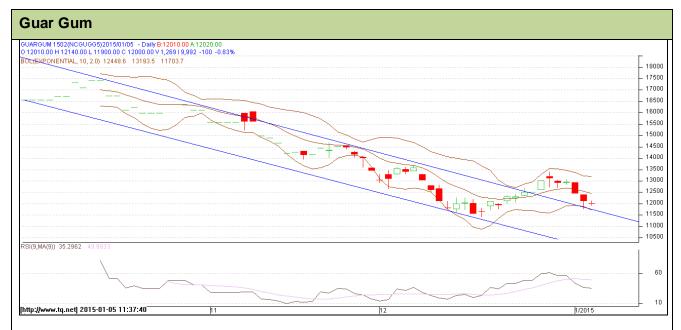

## **Technical Commentary:**

- Prices are showing upward correction.
- RSI is moving at oversold region.
- Last candlestick depicts indecision in the market.

| Strategy: Buy                   |       |     |       |                |       |       |       |  |  |  |  |  |
|---------------------------------|-------|-----|-------|----------------|-------|-------|-------|--|--|--|--|--|
| Intraday Supports & Resistances |       |     | S2    | S1             | PCP   | R1    | R2    |  |  |  |  |  |
| Guar gum                        | NCDEX | Feb | 10726 | 11120          | 12100 | 13770 | 14540 |  |  |  |  |  |
| Intraday Trade Call             |       |     | Call  | Entry          | T1    | T2    | SL    |  |  |  |  |  |
| Guar gum                        | NCDEX | Feb | Buy   | Above<br>12000 | 12200 | 12300 | 11880 |  |  |  |  |  |