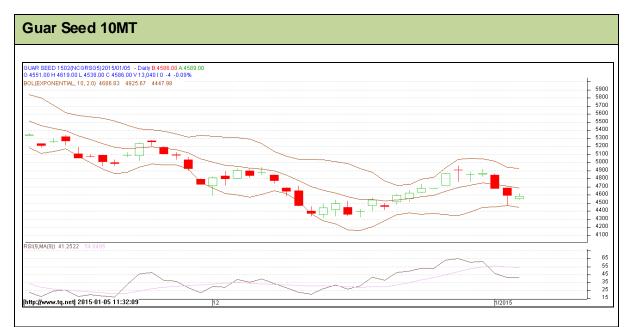

## Technical Commentary:

- Guar prices are showing range bound movement as chart depicts.
- Last candlestick depicts indecision in the market.
- Also, RSI is hovering near to neutral region.

| Strategy: Buy                   |       |     |      |               |      |      |      |  |  |  |  |
|---------------------------------|-------|-----|------|---------------|------|------|------|--|--|--|--|
| Intraday Supports & Resistances |       |     | S2   | S1            | PCP  | R1   | R2   |  |  |  |  |
| Guar Seed10MT                   | NCDEX | Feb | 4090 | 4333          | 4590 | 4967 | 5340 |  |  |  |  |
| Intraday Trade Call             |       |     | Call | Entry         | T1   | T2   | SL   |  |  |  |  |
| Guar Seed 10MT                  | NCDEX | Feb | Buy  | Below<br>4550 | 4650 | 4700 | 4490 |  |  |  |  |