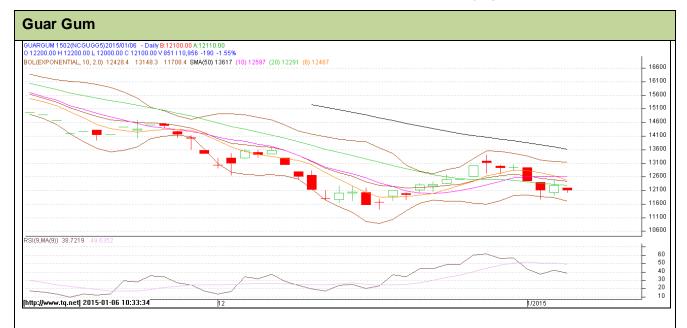

Do not carry forward the position until the next day.

Exchange: NCDEX Expiry: Feb 20<sup>th</sup>, 2015 **Commodity: Guar Gum** Contract: Feb

## **Technical Commentary:**

- Prices are showing upward correction.
- RSI is moving at oversold region.
- Last candlestick depicts bullishness in the market.

| Strategy: Buy                   |       |     |       |                |       |       |       |  |  |  |  |  |
|---------------------------------|-------|-----|-------|----------------|-------|-------|-------|--|--|--|--|--|
| Intraday Supports & Resistances |       |     | S2    | S1             | PCP   | R1    | R2    |  |  |  |  |  |
| Guar gum                        | NCDEX | Feb | 10726 | 11120          | 12000 | 13770 | 14540 |  |  |  |  |  |
| Intraday Trade Call             |       |     | Call  | Entry          | T1    | T2    | SL    |  |  |  |  |  |
| Guar gum                        | NCDEX | Feb | Buy   | Above<br>11800 | 12000 | 12100 | 11680 |  |  |  |  |  |