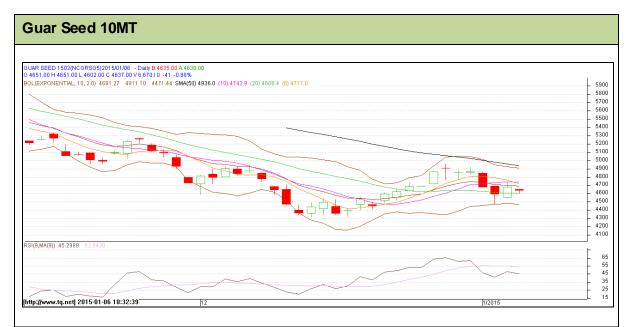

Commodity: Guar seed 10MT

**Contract: Feb** 

**Exchange: NCDEX Expiry: Feb 20<sup>th</sup>, 2015** 

## Technical Commentary:

- Guar prices are showing range bound movement as chart depicts.
- Last candlestick depicts bullishness in the market.
- Also, RSI is hovering near to neutral region.

| Strategy: Buy                   |       |     |      |               |      |      |      |  |  |  |  |
|---------------------------------|-------|-----|------|---------------|------|------|------|--|--|--|--|
| Intraday Supports & Resistances |       |     | S2   | S1            | PCP  | R1   | R2   |  |  |  |  |
| Guar Seed10MT                   | NCDEX | Feb | 4090 | 4333          | 4594 | 4967 | 5340 |  |  |  |  |
| Intraday Trade Call             |       |     | Call | Entry         | T1   | T2   | SL   |  |  |  |  |
| Guar Seed 10MT                  | NCDEX | Feb | Buy  | Above<br>4540 | 4600 | 4630 | 4504 |  |  |  |  |