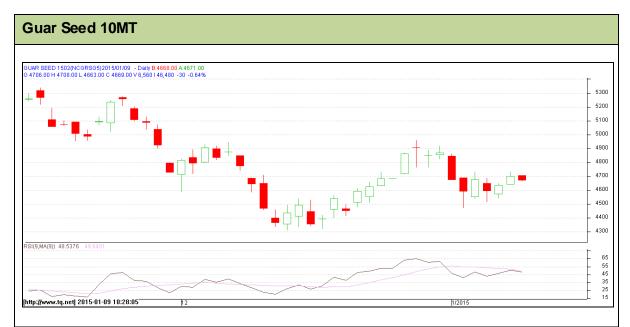

## Technical Commentary:

- Guar prices are showing range bound movement as chart depicts.
- Last candlestick depicts bullishness in the market.
- Also, RSI is hovering near to neutral region.

| Strategy: Buy                   |       |     |      |               |      |      |      |  |  |  |  |
|---------------------------------|-------|-----|------|---------------|------|------|------|--|--|--|--|
| Intraday Supports & Resistances |       |     | S2   | S1            | PCP  | R1   | R2   |  |  |  |  |
| Guar Seed10MT                   | NCDEX | Feb | 4100 | 4290          | 4630 | 4967 | 5340 |  |  |  |  |
| Intraday Trade Call             |       |     | Call | Entry         | T1   | T2   | SL   |  |  |  |  |
| Guar Seed 10MT                  | NCDEX | Feb | Buy  | Above<br>4550 | 4650 | 4700 | 4490 |  |  |  |  |