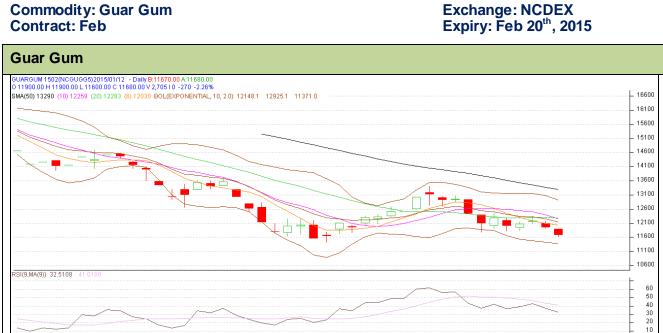

## **Technical Commentary:**

[http://www.tq.net] 2015-01-12 10:37:18

- Prices are showing upward correction.
- RSI is moving at oversold region.
- Last candlestick depicts bearishness in the market.

| Strategy: Wait                  |       |     |       |       |       |       |       |  |  |  |  |
|---------------------------------|-------|-----|-------|-------|-------|-------|-------|--|--|--|--|
| Intraday Supports & Resistances |       | S2  | S1    | PCP   | R1    | R2    |       |  |  |  |  |
| Guar gum                        | NCDEX | Feb | 10726 | 11120 | 11950 | 13770 | 14540 |  |  |  |  |
| Intraday Trade Call             |       |     | Call  | Entry | T1    | T2    | SL    |  |  |  |  |
| Guar gum                        | NCDEX | Feb | Wait  | -     | -     | -     |       |  |  |  |  |