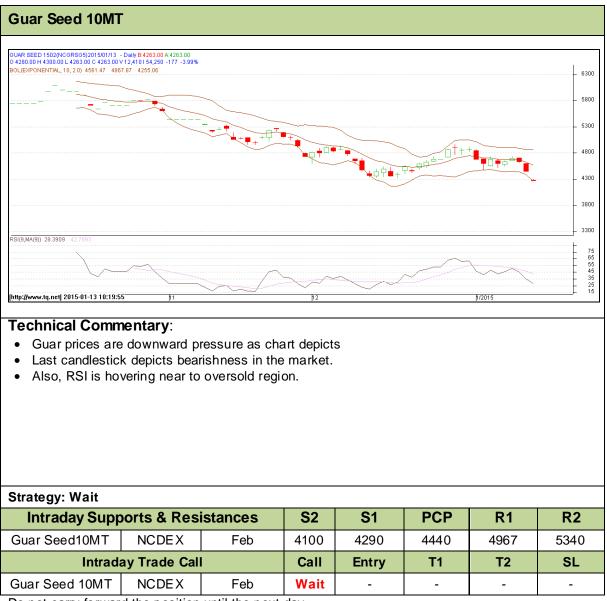

Commodity: Guar seed 10MT Contract: Feb

### Exchange: NCDEX Expiry: Feb 20<sup>th</sup>, 2015

Do not carry forward the position until the next day.