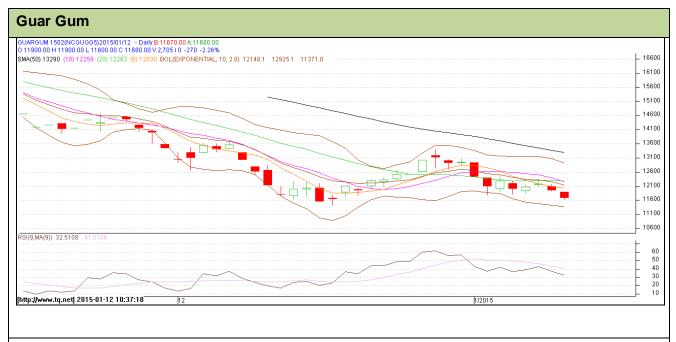

# Commodity: Guar Gum Contract: Feb

# Exchange: NCDEX Expiry: Feb 20<sup>th</sup>, 2015

#### **Technical Commentary:**

- Prices are showing downside as chart depicts.
- RSI is moving at oversold region.
- Last candlestick depicts bearishness in the market.

| Strategy: Wait                  |       |     |       |            |       |       |       |
|---------------------------------|-------|-----|-------|------------|-------|-------|-------|
| Intraday Supports & Resistances |       |     | S2    | <b>S</b> 1 | PCP   | R1    | R2    |
| Guar gum                        | NCDEX | Feb | 10726 | 11120      | 11480 | 13770 | 14540 |
| Intraday Trade Call             |       |     | Call  | Entry      | T1    | T2    | SL    |
| Guar gum                        | NCDEX | Feb | Wait  | -          | -     | -     |       |

Do not carry forward the position until the next day.