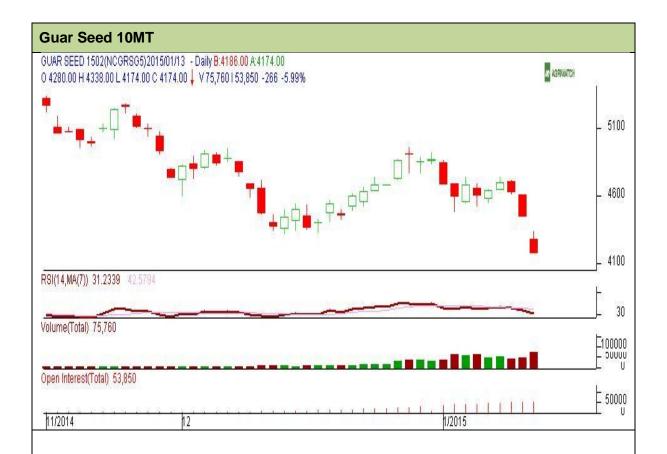

Commodity: Guar seed 10MT

**Contract: Feb** 

Exchange: NCDEX Expiry: Feb 20<sup>th</sup>, 2015

## **Technical Commentary**:

- Guar prices are falling while O.I and volume surges up for the day.
- Last candlestick depicts bullishness in the market.
- Also, RSI is moving in a neutral zone.

| Strategy: Wait                  |               |     |                  |      |      |      |      |
|---------------------------------|---------------|-----|------------------|------|------|------|------|
| Intraday Supports & Resistances |               | S2  | S1               | PCP  | R1   | R2   |      |
| Guar Seed10MT                   | NCDEX         | Feb | 3200             | 3670 | 4174 | 4967 | 5340 |
| Intrad                          | ay Trade Call |     | Call Entry T1 T2 |      | SL   |      |      |
| Guar Seed 10MT                  | NCDEX         | Feb | Wait             | 1    | -    | -    | -    |