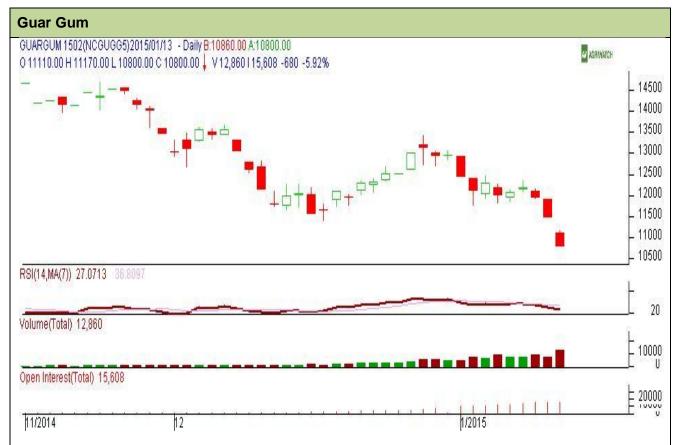

Do not carry forward the position until the next day.

Commodity: Guar Gum Exchange: NCDEX Contract: Feb Expiry: Feb 20<sup>th</sup>, 2015

## **Technical Commentary**:

- Prices and O.I are falling while volume surges up for the day.
- RSI is moving in a neutral zone.
- Last candlestick depicts bearishness in the market.

| SI | rai | ŀΔn | <b>\/</b> - | w   | ait |
|----|-----|-----|-------------|-----|-----|
| J  | ua  | teg | у.          | V V | ait |

| Intraday Supports & Resistances |       |      | S2    | S1    | PCP   | R1    | R2    |
|---------------------------------|-------|------|-------|-------|-------|-------|-------|
| Guar gum                        | NCDEX | Feb  | 10300 | 10440 | 10800 | 13770 | 14540 |
| Intraday Trade Call             |       | Call | Entry | T1    | T2    | SL    |       |
| Guar gum                        | NCDEX | Feb  | Wait  | -     | -     | -     | -     |