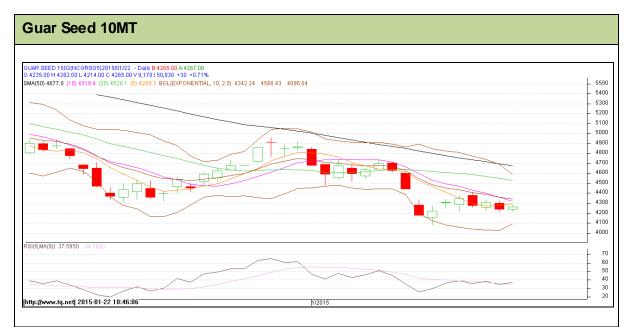

Commodity: Guar seed 10MT

**Contract: Feb** 

**Exchange: NCDEX Expiry:** Feb 20<sup>th</sup>, 2015

## Technical Commentary:

- Guar prices are moving in a downtrend as chart depicts
- Last candlestick depicts bearishness in the market.
- Also, RSI is hovering near to oversold region.

| Strategy: Sell                  |       |     |      |               |      |      |      |  |  |  |  |
|---------------------------------|-------|-----|------|---------------|------|------|------|--|--|--|--|
| Intraday Supports & Resistances |       |     | S2   | S1            | PCP  | R1   | R2   |  |  |  |  |
| Guar Seed10MT                   | NCDEX | Feb | 3850 | 4005          | 4235 | 4450 | 4562 |  |  |  |  |
| Intraday Trade Call             |       |     | Call | Entry         | T1   | T2   | SL   |  |  |  |  |
| Guar Seed 10MT                  | NCDEX | Feb | Sell | Below<br>4300 | 4200 | 4150 | 4360 |  |  |  |  |