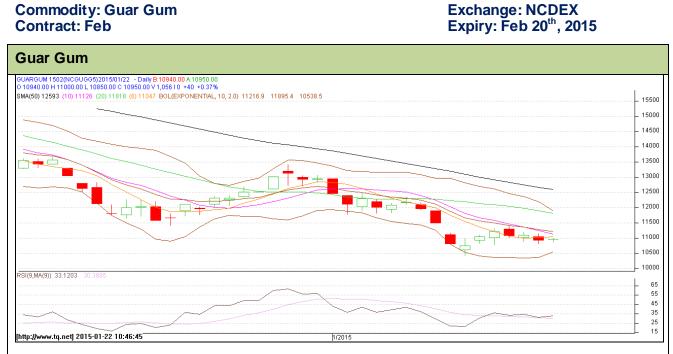

Do not carry forward the position until the next day.

**Commodity: Guar Gum** Contract: Feb

## **Technical Commentary:**

- Prices are showing downside as chart depicts.
- RSI is moving at oversold region.
- Last candlestick depicts bearishness in the market.

| Strategy: Sell                  |       |     |       |                |       |       |       |  |  |  |  |  |
|---------------------------------|-------|-----|-------|----------------|-------|-------|-------|--|--|--|--|--|
| Intraday Supports & Resistances |       |     | S2    | S1             | PCP   | R1    | R2    |  |  |  |  |  |
| Guar gum                        | NCDEX | Feb | 10150 | 10630          | 10910 | 11830 | 12170 |  |  |  |  |  |
| Intraday Trade Call             |       |     | Call  | Entry          | T1    | T2    | SL    |  |  |  |  |  |
| Guar gum                        | NCDEX | Feb | Sell  | Below<br>11000 | 10800 | 10700 | 11120 |  |  |  |  |  |