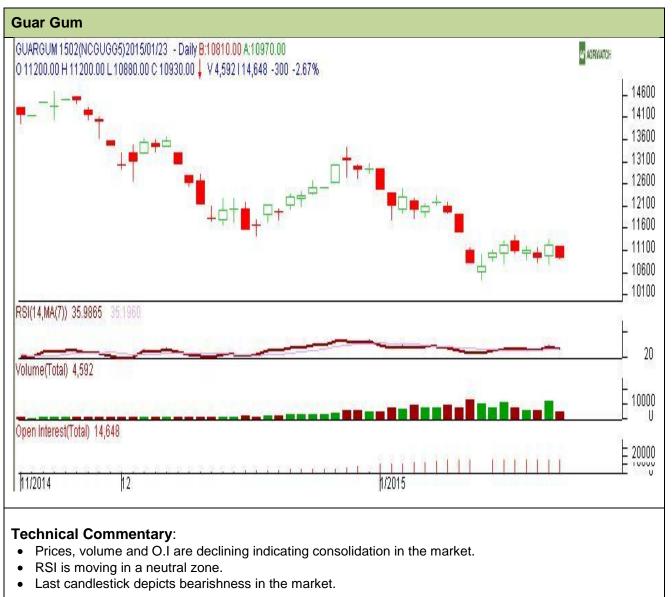

## Commodity: Guar Gum Contract: Feb

## Exchange: NCDEX Expiry: Feb 20<sup>th</sup>, 2015

**S1** 

10630

Entry

Above

10900

**S2** 

10150

Call

Buy

Feb

Feb

PCP

10930

**T1** 

11100

**R1** 

11830

**T2** 

11200

**R2** 

12170

SL

10780

Do not carry forward the position until the next day.

NCDEX

NCDEX

**Intraday Supports & Resistances** 

Strategy: Buy

Guar gum

Guar gum

**Intraday Trade Call** 