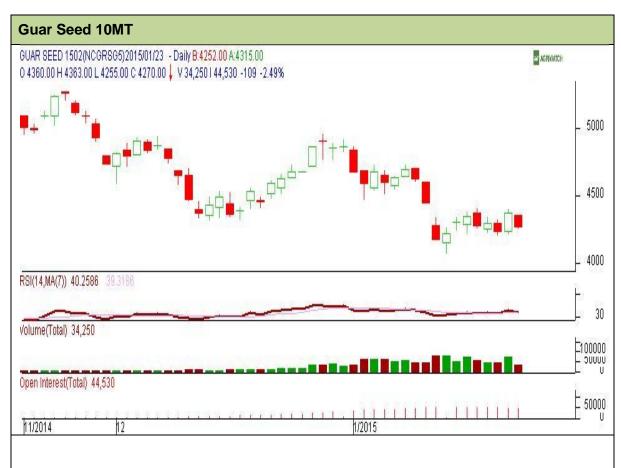

Commodity: Guar seed 10MT Contract: Feb Exchange: NCDEX Expiry: Feb 20<sup>th</sup>, 2015

## **Technical Commentary:**

- Guar prices, O.I and volume are falling indicating consolidation in the market.
- Last candlestick depicts bearishness in the market.
- Also, RSI is moving in a neutral zone.

| Strategy: Buy                   |       |     |      |               |      |      |      |
|---------------------------------|-------|-----|------|---------------|------|------|------|
| Intraday Supports & Resistances |       |     | S2   | <b>S</b> 1    | PCP  | R1   | R2   |
| Guar Seed10MT                   | NCDEX | Feb | 3200 | 4110          | 4270 | 4820 | 5340 |
| Intraday Trade Call             |       |     | Call | Entry         | T1   | T2   | SL   |
| Guar Seed 10MT                  | NCDEX | Feb | Buy  | Above<br>4280 | 4380 | 4430 | 4220 |

Do not carry forward the position until the next day.