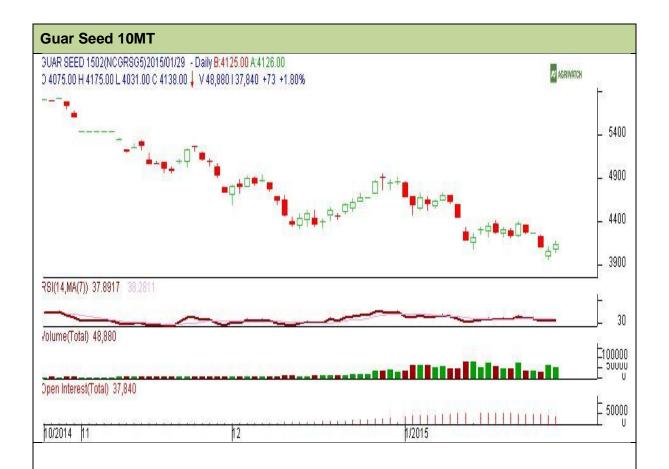

Commodity: Guar seed 10MT

Contract: Feb

Exchange: NCDEX Expiry: Feb 20<sup>th</sup>, 2015

## **Technical Commentary:**

- Guar prices are rising while volume and O.I declines down for the day.
- Last candlestick depicts bullishness in the market.
- Also, RSI is moving in a neutral zone.

| Strategy: Buy                   |       |     |      |               |      |      |      |  |  |  |  |
|---------------------------------|-------|-----|------|---------------|------|------|------|--|--|--|--|
| Intraday Supports & Resistances |       |     | S2   | <b>S</b> 1    | PCP  | R1   | R2   |  |  |  |  |
| Guar Seed10MT                   | NCDEX | Feb | 3200 | 3780          | 4138 | 4820 | 5340 |  |  |  |  |
| Intraday Trade Call             |       |     | Call | Entry         | T1   | T2   | SL   |  |  |  |  |
| Guar Seed 10MT                  | NCDEX | Feb | Buy  | Above<br>4145 | 4245 | 4295 | 4085 |  |  |  |  |

Do not carry forward the position until the next day.

Commodity: Guar Gum Contract: Feb

Exchange: NCDEX Expiry: Feb 20<sup>th</sup>, 2015