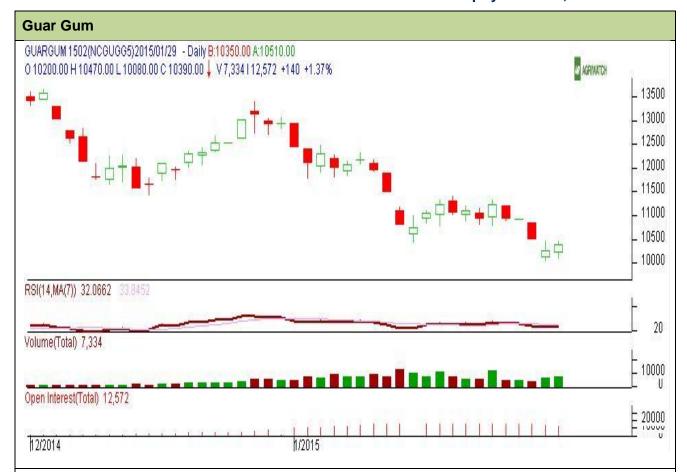

Do not carry forward the position until the next day.

Commodity: Guar Gum Contract: Feb

Exchange: NCDEX Expiry: Feb 20<sup>th</sup>, 2015

## **Technical Commentary:**

- Prices and volume are increasing while O.I declines down for the day.
- RSI is moving in a neutral zone.
- Last candlestick depicts bullishness in the market.

| Strategy: Buy                   |       |     |      |                |       |       |       |  |  |  |  |  |
|---------------------------------|-------|-----|------|----------------|-------|-------|-------|--|--|--|--|--|
| Intraday Supports & Resistances |       |     | S2   | S1             | PCP   | R1    | R2    |  |  |  |  |  |
| Guar gum                        | NCDEX | Feb | 9650 | 10000          | 10390 | 11830 | 12170 |  |  |  |  |  |
| Intraday Trade Call             |       |     | Call | Entry          | T1    | T2    | SL    |  |  |  |  |  |
| Guar gum                        | NCDEX | Feb | Buy  | Above<br>10350 | 10550 | 10650 | 10230 |  |  |  |  |  |

Do not carry forward the position until the next day.