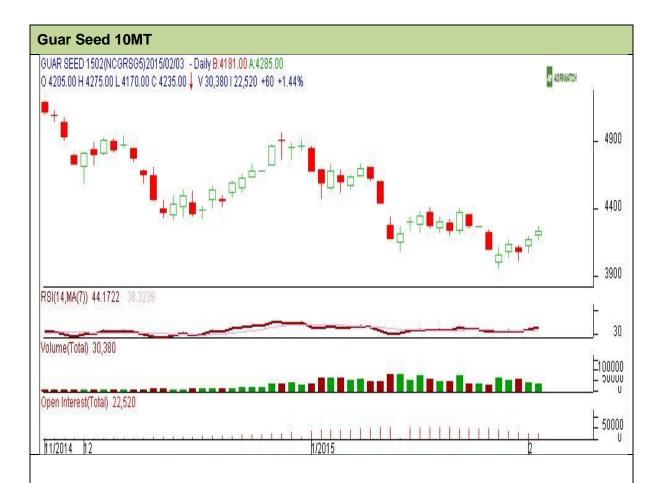

Commodity: Guar seed 10MT

Contract: Feb

Exchange: NCDEX Expiry: Feb 20<sup>th</sup>, 2015

## **Technical Commentary:**

- Guar prices are rising while volume and O.I are falling down for the day.
- Last candlestick depicts bullishness in the market.
- Also, RSI is moving in a neutral zone.

| Strategy: Buy                   |       |     |      |               |      |      |      |  |  |  |  |
|---------------------------------|-------|-----|------|---------------|------|------|------|--|--|--|--|
| Intraday Supports & Resistances |       |     | S2   | <b>S</b> 1    | PCP  | R1   | R2   |  |  |  |  |
| Guar Seed10MT                   | NCDEX | Feb | 3200 | 3780          | 4235 | 4820 | 5340 |  |  |  |  |
| Intraday Trade Call             |       |     | Call | Entry         | T1   | T2   | SL   |  |  |  |  |
| Guar Seed 10MT                  | NCDEX | Feb | Buy  | Above<br>4235 | 4335 | 4385 | 4175 |  |  |  |  |

Do not carry forward the position until the next day.

Commodity: Guar Gum Contract: Feb

Exchange: NCDEX Expiry: Feb 20<sup>th</sup>, 2015