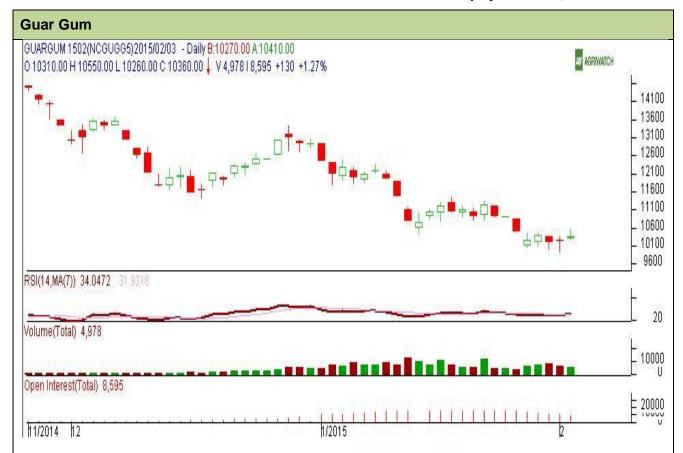

Do not carry forward the position until the next day.

Commodity: Guar Gum Contract: Feb

Exchange: NCDEX Expiry: Feb 20<sup>th</sup>, 2015

## **Technical Commentary:**

- Prices are rising while volume and O.I are falling down for the day.
- RSI is moving in a neutral zone.
- Last candlestick depicts bullishness in the market.

| Strategy: Buy                   |       |     |      |                |       |       |       |  |  |  |  |
|---------------------------------|-------|-----|------|----------------|-------|-------|-------|--|--|--|--|
| Intraday Supports & Resistances |       |     | S2   | S1             | PCP   | R1    | R2    |  |  |  |  |
| Guar gum                        | NCDEX | Feb | 9650 | 10000          | 10360 | 11830 | 12170 |  |  |  |  |
| Intraday Trade Call             |       |     | Call | Entry          | T1    | T2    | SL    |  |  |  |  |
| Guar gum                        | NCDEX | Feb | Buy  | Above<br>10360 | 10560 | 10660 | 10240 |  |  |  |  |

Do not carry forward the position until the next day.