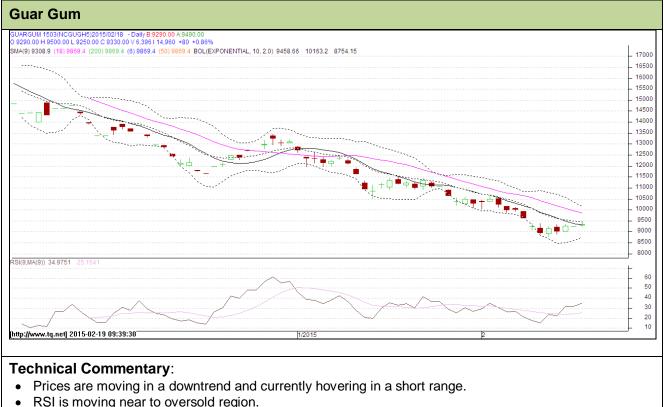

## **Commodity: Guar Gum Contract:** Mar

## **Exchange: NCDEX** Expiry: Mar 20<sup>th</sup>, 2015

- RSI is moving near to oversold region.
- Last candlestick depicts bearishness in the market. .

## Stratogy: Soll

| Onategy. Cen                    |       |      |       |            |      |       |       |  |  |  |
|---------------------------------|-------|------|-------|------------|------|-------|-------|--|--|--|
| Intraday Supports & Resistances |       | S2   | S1    | PCP        | R1   | R2    |       |  |  |  |
| Guar gum                        | NCDEX | Mar  | -     | 8566       | 8960 | 11400 | 11837 |  |  |  |
| Intraday Trade Call             |       | Call | Entry | T1         | T2   | SL    |       |  |  |  |
| Guar gum                        | NCDEX | Mar  | Sell  | Below 9100 | 8900 | 8800  | 9220  |  |  |  |